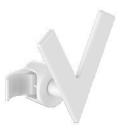

## STAR / VEE YES / FORCE

**FORCE Towel Warmer** 801#0001S1S2

**FORCE Tubular** 801#0001T1S2

**STAR Towel Warmer** 801#0002S1S2

**STAR Tubular** 801#0002T1S2

YES Towel Warmer 801#0003S1S2

**YES Tubular** 801#0003T1S2

**VEE Towel Warmer** 801#0000S1S2

**VEE Tubular** 801#0000T1S2

**FORCE Flat** 801#0001P1S2

FORCE Magnetic 801#0001K1S1

**STAR Flat** 801#0002P1S2

STAR Magnetic 801#0002K1S1

**YES Flat** 801#0003P1S2

YES Magnetic 801#0003K1S1

**VEE Flat** 801#0000P1S2

**VEE Magnetic** 801#0000K1S1

## **Towel Warmer / Tubular / Flat**

Equipped with connections designed to be fixed directly on the radiator.