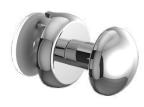

## Magnetic

Equipped with a powerful magnet to fix it on metal surfaces.

#### Chromed

Towel Warmer / Tubular / Flat / Wall / Magnetic