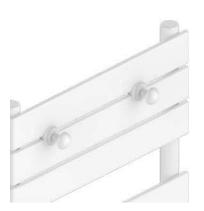

# GRIP

**GRIP Towel Warmer** 89A11S02

**GRIP Towel Warmer** 89A17S02

**GRIP Towel Warmer** 89A13S02

**GRIP Magnetic** 89A11K00

**GRIP Magnetic** 89A17K00

**GRIP Magnetic** 89A13K00

**GRIP Tubular** 89A11T02

**GRIP Tubular** 89A17T02

**GRIP Flat** 89A11P02

**GRIP Flat** 89A17P02

**GRIP Wall** 89A11M02

**GRIP Wall** 89A17M02

## **Towel Warmer / Tubular / Flat**

Equipped with connections designed to be fixed directly on the radiator.

## Magnetic

Equipped with a powerful magnet to fix it on metal surfaces.