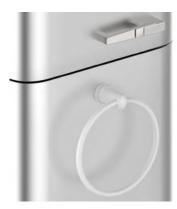

White**

Towel Warmer / Tubular / Flat / Wall / Magnetic

## **Applications**











## RING





RING Towel Warmer 89A61S00



RING Towel Warmer 89A67S00



RING Tubular 89A61T00



RING Tubular 89A67T00



RING Flat 89A61P00



RING Flat 89A67P00



RING Wall 89A61M00



RING Wall 89A67M00



RING Magnetic 89A61K00



RING Magnetic 89A67K00

## **Towel Warmer / Tubular / Flat**

Equipped with connections designed to be fixed directly on the radiator.

#### Wall

Complete with screw for a practical and safe fixing to the wall.

## Magnetic

Equipped with a powerful magnet to fix it on metal surfaces.







#### **Finishes**

#### Chromed

Towel Warmer / Tubular / Flat / Wall / Magnetic

## **Glossy White**

Towel Warmer / Tubular / Flat / Wall / Magnetic

## **Applications**











## **ABBRACCIO**





ABBRACCIO Magnetic 88001002

## Magnetic

Equipped with a powerful magnet to fix it on metal surfaces.







#### **Finishes**

## **Glossy White**

Magnetic
Painted Aluminum

## **Applications**



## LINEAR



#### **Towel Warmer / Tubular / Flat**

Equipped with connections designed to be fixed directly on the radiator.

## **Applications**







## HANDY / UP / FLEX



#### **Towel Warmer**

Equipped with connections designed to be fixed directly on the radiator.

## **Applications**



# HOOK



**HOOK Towel Warmer** 89A00S52



**HOOK Towel Warmer** 89A00S12



**HOOK Towel Warmer** 89A00S42

#### **Towel Warmer**

To hang directly on the radiator.

#### **Finishes**

#### Yellow

**Towel Warmer** 

### White

**Towel Warmer** 

#### Blue

**Towel Warmer**