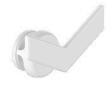

## STAR / VEE YES / FORCE

**FORCE Towel Warmer** 801#0001S1S2

**FORCE Tubular** 801#0001T1S2

**STAR Towel Warmer** 801#0002S1S2

**STAR Tubular** 801#0002T1S2

YES Towel Warmer 801#0003S1S2

**YES Tubular** 801#0003T1S2

**VEE Towel Warmer** 801#0000S1S2

**VEE Tubular** 801#0000T1S2

**FORCE Flat** 801#0001P1S2

FORCE Magnetic 801#0001K1S1

**STAR Flat** 801#0002P1S2

STAR Magnetic 801#0002K1S1

**YES Flat** 801#0003P1S2

YES Magnetic 801#0003K1S1

**VEE Flat** 801#0000P1S2

**VEE Magnetic** 801#0000K1S1

## Magnetic

Equipped with a powerful magnet to fix it on metal surfaces.