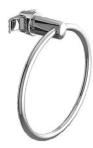

## RING

RING Towel Warmer 89A61S00

RING Towel Warmer 89A67S00

RING Tubular 89A61T00

RING Tubular 89A67T00

RING Flat 89A61P00

RING Flat 89A67P00

RING Wall 89A61M00

RING Wall 89A67M00

RING Magnetic 89A61K00

RING Magnetic 89A67K00

## **Towel Warmer / Tubular / Flat**

Equipped with connections designed to be fixed directly on the radiator.

#### Wall

Complete with screw for a practical and safe fixing to the wall.

## Magnetic

Equipped with a powerful magnet to fix it on metal surfaces.

#### Chromed

Towel Warmer / Tubular / Flat / Wall / Magnetic

## **Glossy White**

Towel Warmer / Tubular / Flat / Wall / Magnetic