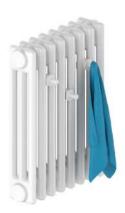

## **Towel Warmer / Tubular / Flat**

Equipped with connections designed to be fixed directly on the radiator.

## **Applications**