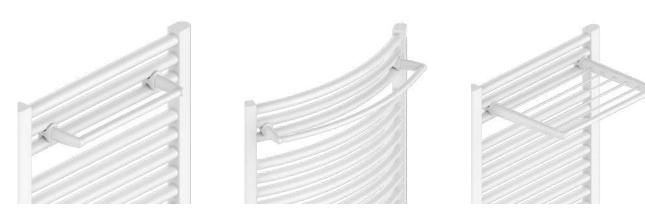

ing to the wall.

## Magnetic

Equipped with a powerful magnet to fix it on metal surfaces.







#### **Finishes**

#### Chromed

Towel Warmer / Tubular / Flat / Wall / Magnetic

## **Glossy White**

Towel Warmer / Tubular / Flat / Wall / Magnetic

## **Applications**











## **ABBRACCIO**





ABBRACCIO Magnetic 88001002

## Magnetic

Equipped with a powerful magnet to fix it on metal surfaces.







#### **Finishes**

## **Glossy White**

Magnetic
Painted Aluminum

## **Applications**



## LINEAR



#### **Towel Warmer / Tubular / Flat**

Equipped with connections designed to be fixed directly on the radiator.

## **Applications**







## HANDY / UP / FLEX



#### **Towel Warmer**

Equipped with connections designed to be fixed directly on the radiator.

## **Applications**



# HOOK



**HOOK Towel Warmer** 89A00S52



**HOOK Towel Warmer** 89A00S12



**HOOK Towel Warmer** 89A00S42

#### **Towel Warmer**

To hang directly on the radiator.

#### **Finishes**

#### Yellow

**Towel Warmer** 

### White

**Towel Warmer** 

#### Blue

**Towel Warmer** 

## **Applications**



MB FIX SRL SB Via Madonna Nera, 2/B 31030 Borso del Grappa Treviso, Italia

Tel +39 0423 913800 Fax +39 0423 542188 marketing@mb-fix.it mb-fix.com



#### MB FIX®

© 2022 MB FIX SRL SB. All rights reserved. The MB FIX® logo is a nationally and internationally registered trademark of exclusive ownership and property of MB FIX SRL SB. It cannot be reproduced or used, for commercial or other purposes, without the prior written consent of MB FIX SRL SB. This catalog cancels and replaces all prev