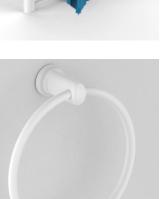

## RING

RING Towel Warmer 89A61S00

RING Towel Warmer 89A67S00

RING Tubular 89A61T00

RING Tubular 89A67T00

RING Flat 89A61P00

RING Flat 89A67P00

RING Wall 89A61M00

## **Towel Warmer / Tubular / Flat**

Equipped with connections designed to be fixed directly on the radiator.

## Magnetic

Equipped with a powerful magnet to fix it on metal surfaces.