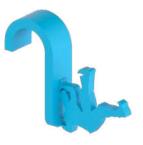

# HOOK

**HOOK Towel Warmer** 89A00S52

**HOOK Towel Warmer** 89A00S12

**HOOK Towel Warmer** 89A00S42

#### **Towel Warmer**

To hang directly on the radiator.

#### Blue

**Towel Warmer** 