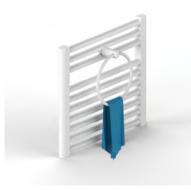

## RING

RING Towel Warmer 89A61S00

RING Towel Warmer 89A67S00

RING Tubular 89A61T00

RING Tubular 89A67T00

RING Flat 89A61P00

RING Flat 89A67P00

RING Wall 89A61M00

RING Wall 89A67M00

RING Magnetic 89A61K00

RING Magnetic 89A67K00

## **Towel Warmer / Tubular / Flat**

Equipped with connections designed to be fixed directly on the radiator.

## **Applications**