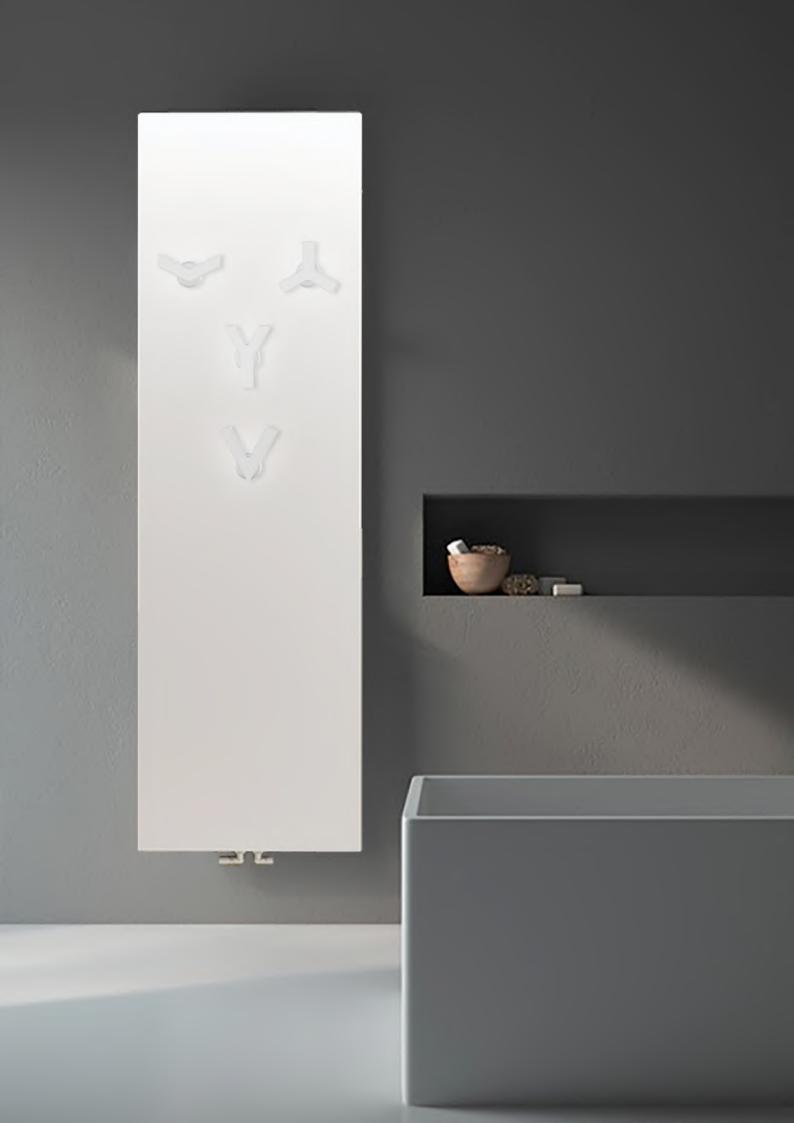

## STAR / VEE YES / FORCE

**FORCE Towel Warmer** 801#0001S1S2

**FORCE Tubular** 801#0001T1S2

**STAR Towel Warmer** 801#0002S1S2

**STAR Tubular** 801#0002T1S2

YES Towel Warmer 801#0003S1S2

**YES Tubular** 801#0003T1S2

**VEE Towel Warmer** 801#0000S1S2

**VEE Tubular** 801#0000T1S2

**FORCE Flat** 801#0001P1S2

FORCE Magnetic 801#0001K1S1

**STAR Flat** 801#0002P1S2

STAR Magnetic 801#0002K1S1

**YES Flat** 801#0003P1S2

YES Magnetic 801#0003K1S1

**VEE Flat** 801#0000P1S2

**VEE Magnetic** 801#0000K1S1

## **Towel Warmer / Tubular / Flat**

Equipped with connections designed to be fixed directly on the radiator.