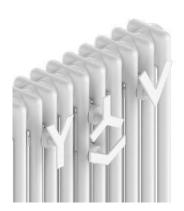

## STAR / VEE YES / FORCE

**FORCE Towel Warmer** 801#0001S1S2

**FORCE Tubular** 801#0001T1S2

**STAR Towel Warmer** 801#0002S1S2

**STAR Tubular** 801#0002T1S2

YES Towel Warmer 801#0003S1S2

**YES Tubular** 801#0003T1S2

## **Towel Warmer / Tubular / Flat**

Equipped with connections designed to be fixed directly on the radiator.

## **Applications**