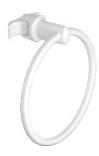

## RING

RING Towel Warmer 89A61S00

RING Towel Warmer 89A67S00

RING Tubular 89A61T00

RING Tubular 89A67T00

RING Flat 89A61P00

RING Flat 89A67P00

RING Wall 89A61M00

RING Wall 89A67M00

RING Magnetic 89A61K00

RING Magnetic 89A67K00

## **Towel Warmer / Tubular / Flat**

Equipped with connections designed to be fixed directly on the radiator.

#### Wall

Complete with screw for a practical and safe fixing to the wall.

## Magnetic

Equipped with a powerful magnet to fix it on metal surfaces.

## **Glossy White**

Towel Warmer / Tubular / Flat / Wall / Magnetic