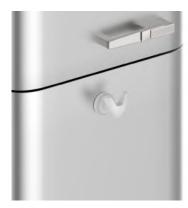

P Towel Warmer 89A21S02



VIP Towel Warmer 89A27S02



VIP Towel Warmer 89A23S02



VIP Magnetic 89A21K00



VIP Magnetic 89A27K00



VIP Magnetic 89A23K00



**VIP Tubular** 89A21T02



**VIP Tubular** 89A27T02



**VIP Flat** 89A21P02



VIP Flat 89A27P02



**VIP Wall** 89A21M02



**VIP Wall** 89A27M02

## **Towel Warmer / Tubular / Flat**

Equipped with connections designed to be fixed directly on the radiator.

#### Wall

Complete with screw for a practical and safe fixing to the wall.

## Magnetic

Equipped with a powerful magnet to fix it on metal surfaces.







#### **Finishes**

#### Chromed

Towel Warmer / Tubular / Flat / Wall / Magnetic

## **Glossy White**

Towel Warmer / Tubular / Flat / Wall / Magnetic

### **Glossy Black**

**Towel Warmer** 

## **Applications**











# GRIP





**GRIP Towel Warmer** 89A11S02



**GRIP Towel Warmer** 89A17S02



**GRIP Towel Warmer** 89A13S02



**GRIP Magnetic** 89A11K00



**GRIP Magnetic** 89A17K00



**GRIP Magnetic** 89A13K00



**GRIP Tubular** 89A11T02



**GRIP Tubular** 89A17T02



**GRIP Flat** 89A11P02



**GRIP Flat** 89A17P02



**GRIP Wall** 89A11M02



**GRIP Wall** 89A17M02

## **Towel Warmer / Tubular / Flat**

Equipped with connections designed to be fixed directly on the radiator.

#### Wall

Complete with screw for a practical and safe fixing to the wall.

## Magnetic

Equipped with a powerful magnet to fix it on metal surfaces.







#### **Finishes**

#### Chromed

Towel Warmer / Tubular / Flat / Wall / Magnetic

## **Glossy White**

Towel Warmer / Tubular / Flat / Wall / Magnetic

### **Glos