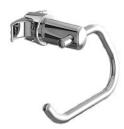

## VIP

VIP Towel Warmer 89A21S02

VIP Towel Warmer 89A27S02

VIP Towel Warmer 89A23S02

VIP Magnetic 89A21K00

VIP Magnetic 89A27K00

VIP Magnetic 89A23K00

**VIP Tubular** 89A21T02

**VIP Tubular** 89A27T02

**VIP Flat** 89A21P02

VIP Flat 89A27P02

**VIP Wall** 89A21M02

**VIP Wall** 89A27M02

## **Towel Warmer / Tubular / Flat**

Equipped with connections designed to be fixed directly on the radiator.

## Magnetic

Equipped with a powerful magnet to fix it on metal surfaces.