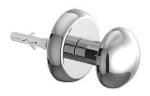

## Magnetic

Equipped with a powerful magnet to fix it on metal surfaces.

#### Chromed

Towel Warmer / Tubular / Flat / Wall / Magnetic