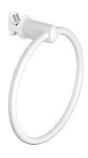

## RING

RING Towel Warmer 89A61S00

RING Towel Warmer 89A67S00

RING Tubular 89A61T00

RING Tubular 89A67T00

RING Flat 89A61P00

RING Flat 89A67P00

RING Wall 89A61M00

## **Towel Warmer / Tubular / Flat**

Equipped with connections designed to be fixed directly on the radiator.