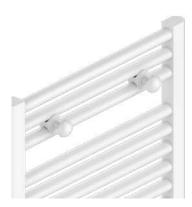

## **Towel Warmer / Tubular / Flat**

Equipped with connections designed to be fixed directly on the radiator.

## Magnetic

Equipped with a powerful magnet to fix it on metal surfaces.