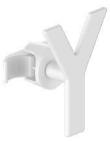

## STAR / VEE YES / FORCE

**FORCE Towel Warmer** 801#0001S1S2

**FORCE Tubular** 801#0001T1S2

**STAR Towel Warmer** 801#0002S1S2

**STAR Tubular** 801#0002T1S2

YES Towel Warmer 801#0003S1S2

**YES Tubular** 801#0003T1S2

**VEE Towel Warmer** 801#0000S1S2

**VEE Tubular** 801#0000T1S2

**FORCE Flat** 801#0001P1S2

FORCE Magnetic 801#0001K1S1

**STAR Flat** 801#0002P1S2

STAR Magnetic 801#0002K1S1

**YES Flat** 801#0003P1S2

YES Magnetic 801#0003K1S1

**VEE Flat** 801#0000P1S2

**VEE Magnetic** 801#0000K1S1

## Magnetic

Equipped with a powerful magnet to fix it on metal surfaces.