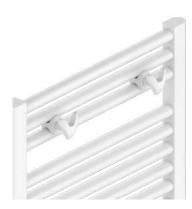

## **Towel Warmer / Tubular / Flat**

Equipped with connections designed to be fixed directly on the radiator.

## Magnetic

Equipped with a powerful magnet to fix it on metal surfaces.