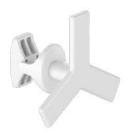

## STAR / VEE YES / FORCE

**FORCE Towel Warmer** 801#0001S1S2

**FORCE Tubular** 801#0001T1S2

**STAR Towel Warmer** 801#0002S1S2

**STAR Tubular** 801#0002T1S2

YES Towel Warmer 801#0003S1S2

**YES Tubular** 801#0003T1S2

**VEE Towel Warmer** 801#0000S1S2

**VEE Tubular** 801#0000T1S2

**FORCE Flat** 801#0001P1S2

FORCE Magnetic 801#0001K1S1

**STAR Flat** 801#0002P1S2

STAR Magnetic 801#0002K1S1

**YES Flat** 801#0003P1S2

YES Magnetic 801#0003K1S1

**VEE Flat** 801#0000P1S2

**VEE Magnetic** 801#0000K1S1

## **Towel Warmer / Tubular / Flat**

Equipped with connections designed to be fixed directly on the radiator.

## Magnetic

Equipped with a powerful magnet to fix it on metal surfaces.