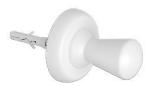

# GRIP

**GRIP Towel Warmer** 89A11S02

**GRIP Towel Warmer** 89A17S02

**GRIP Towel Warmer** 89A13S02

**GRIP Magnetic** 89A11K00

**GRIP Magnetic** 89A17K00

**GRIP Magnetic** 89A13K00

**GRIP Tubular** 89A11T02

**GRIP Tubular** 89A17T02

**GRIP Flat** 89A11P02

**GRIP Flat** 89A17P02

**GRIP Wall** 89A11M02

**GRIP Wall** 89A17M02

## **Towel Warmer / Tubular / Flat**

Equipped with connections designed to be fixed directly on the radiator.

## Magnetic

Equipped with a powerful magnet to fix it on metal surfaces.

## **Glossy White**

Towel Warmer / Tubular / Flat / Wall / Magnetic