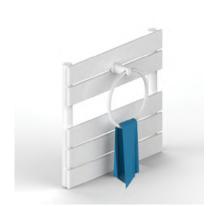

hite**

Towel Warmer / Tubular / Flat / Wall / Magnetic

## **Applications**











## RING





RING Towel Warmer 89A61S00



RING Towel Warmer 89A67S00



RING Tubular 89A61T00



RING Tubular 89A67T00



RING Flat 89A61P00



RING Flat 89A67P00



RING Wall 89A61M00



RING Wall 89A67M00



RING Magnetic 89A61K00



RING Magnetic 89A67K00

## **Towel Warmer / Tubular / Flat**

Equipped with connections designed to be fixed directly on the radiator.

#### Wall

Complete with screw for a practical and safe fixing to the wall.

## Magnetic

Equipped with a powerful magnet to fix it on metal surfaces.







#### **Finishes**

#### Chromed

Towel Warmer / Tubular / Flat / Wall / Magnetic

## **Glossy White**

Towel Warmer / Tubular / Flat / Wall / Magnetic

## **Applications**











## **ABBRACCIO**





ABBRACCIO Magnetic 88001002

## Magnetic

Equipped with a powerful magnet to fix it on metal surfaces.







#### **Finishes**

## **Glossy White**

Magnetic
Painted Aluminum

## **Applications**



## LINEAR



#### **Towel Warmer / Tubular / Flat**

Equipped with connections designed to be fixed directly on the radiator.

## **Applications**







## HANDY / UP / FLEX



#### **Towel Warmer**

Equipped with connections designed to be fixed directly on the radiator.

## **Applications**



# HOOK



**HOOK Towel Warmer** 89A00S52



**HOOK Towel Warmer** 89A00S12



**HOOK Towel Warmer** 89A00S42

#### **Towel Warmer**

To hang directly on the radiator.

#### **Finishes**

#### Yellow

**Towel Warmer** 

### White

**Towel Warmer** 

#### Blue

**Towel Warmer**