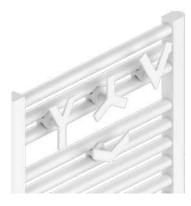

## STAR / VEE YES / FORCE

**FORCE Towel Warmer** 801#0001S1S2

**FORCE Tubular** 801#0001T1S2

**STAR Towel Warmer** 801#0002S1S2

**STAR Tubular** 801#0002T1S2

YES Towel Warmer 801#0003S1S2

**YES Tubular** 801#0003T1S2

## **Towel Warmer / Tubular / Flat**

Equipped with connections designed to be fixed directly on the radiator.

## **Applications**