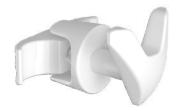

# HOOK

**HOOK Towel Warmer** 89A00S52

**HOOK Towel Warmer** 89A00S12

**HOOK Towel Warmer** 89A00S42

#### **Towel Warmer**

To hang directly on the radiator.

### White

**Towel Warmer** 