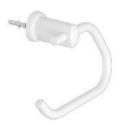

# GRIP

**GRIP Towel Warmer** 89A11S02

**GRIP Towel Warmer** 89A17S02

**GRIP Towel Warmer** 89A13S02

**GRIP Magnetic** 89A11K00

**GRIP Magnetic** 89A17K00

**GRIP Magnetic** 89A13K00

**GRIP Tubular** 89A11T02

**GRIP Tubular** 89A17T02

**GRIP Flat** 89A11P02

**GRIP Flat** 89A17P02

**GRIP Wall** 89A11M02

**GRIP Wall** 89A17M02

## **Towel Warmer / Tubular / Flat**

Equipped with connections designed to be fixed directly on the radiator.

## Magnetic

Equipped with a powerful magnet to fix it on metal surfaces.