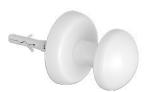

## **Glossy White**

Towel Warmer / Tubular / Flat / Wall / Magnetic

## Magnetic

Equipped with a powerful magnet to fix it on metal surfaces.