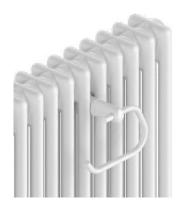

## VIP

VIP Towel Warmer 89A21S02

VIP Towel Warmer 89A27S02

VIP Towel Warmer 89A23S02

VIP Magnetic 89A21K00

VIP Magnetic 89A27K00

VIP Magnetic 89A23K00

**VIP Tubular** 89A21T02

**VIP Tubular** 89A27T02

**VIP Flat** 89A21P02

VIP Flat 89A27P02

**VIP Wall** 89A21M02

**VIP Wall** 89A27M02

## **Towel Warmer / Tubular / Flat**

Equipped with connections designed to be fixed directly on the radiator.