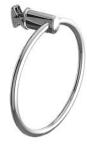

## RING

RING Towel Warmer 89A61S00

RING Towel Warmer 89A67S00

RING Tubular 89A61T00

RING Tubular 89A67T00

RING Flat 89A61P00

RING Flat 89A67P00

RING Wall 89A61M00

RING Wall 89A67M00

RING Magnetic 89A61K00

RING Magnetic 89A67K00

## **Towel Warmer / Tubular / Flat**

Equipped with connections designed to be fixed directly on the radiator.

#### Wall

Complete with screw for a practical and safe fixing to the wall.

## Magnetic

Equipped with a powerful magnet to fix it on metal surfaces.

#### Chromed

Towel Warmer / Tubular / Flat / Wall / Magnetic

## **Glossy White**

Towel Warmer / Tubular / Flat / Wall / Magnetic