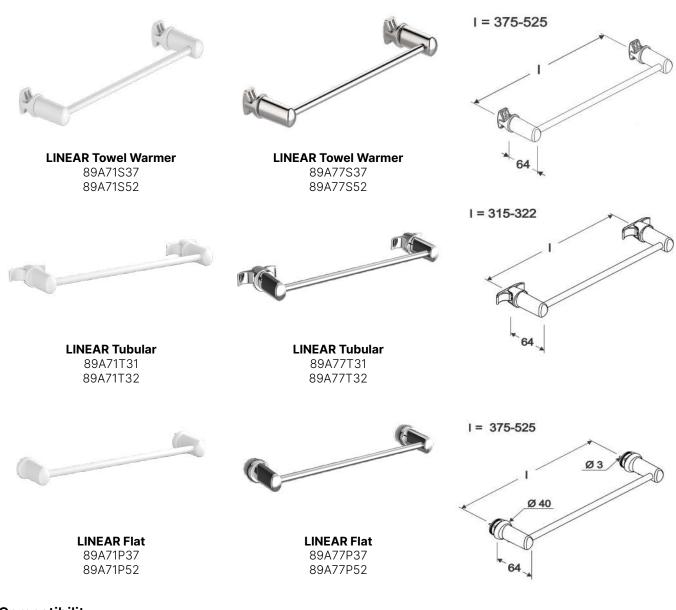

## LINEAR

#### **Towel Warmer / Tubular / Flat**

Equipped with connections designed to be fixed directly on the radiator.

## **Applications**