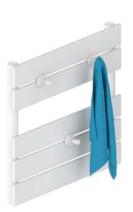

## STAR / VEE YES / FORCE

**FORCE Towel Warmer** 801#0001S1S2

**FORCE Tubular** 801#0001T1S2

**STAR Towel Warmer** 801#0002S1S2

**STAR Tubular** 801#0002T1S2

YES Towel Warmer 801#0003S1S2

**YES Tubular** 801#0003T1S2

**VEE Towel Warmer** 801#0000S1S2

**VEE Tubular** 801#0000T1S2

**FORCE Flat** 801#0001P1S2

FORCE Magnetic 801#0001K1S1

**STAR Flat** 801#0002P1S2

STAR Magnetic 801#0002K1S1

**YES Flat** 801#0003P1S2

YES Magnetic 801#0003K1S1

**VEE Flat** 801#0000P1S2

**VEE Magnetic** 801#0000K1S1

## **Towel Warmer / Tubular / Flat**

Equipped with connections designed to be fixed directly on the radiator.