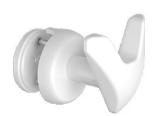

# HOOK

**HOOK Towel Warmer** 89A00S52

**HOOK Towel Warmer** 89A00S12

**HOOK Towel Warmer** 89A00S42

#### **Towel Warmer**

To hang directly on the radiator.

### White

**Towel Warmer** 