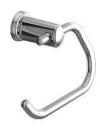

## Magnetic

Equipped with a powerful magnet to fix it on metal surfaces.

#### Chromed

Towel Warmer / Tubular / Flat / Wall / Magnetic