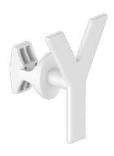

## STAR / VEE YES / FORCE

**FORCE Towel Warmer** 801#0001S1S2

**FORCE Tubular** 801#0001T1S2

**STAR Towel Warmer** 801#0002S1S2

**STAR Tubular** 801#0002T1S2

YES Towel Warmer 801#0003S1S2

**YES Tubular** 801#0003T1S2

**VEE Towel Warmer** 801#0000S1S2

**VEE Tubular** 801#0000T1S2

**FORCE Flat** 801#0001P1S2

FORCE Magnetic 801#0001K1S1

**STAR Flat** 801#0002P1S2

STAR Magnetic 801#0002K1S1

**YES Flat** 801#0003P1S2

YES Magnetic 801#0003K1S1

**VEE Flat** 801#0000P1S2

**VEE Magnetic** 801#0000K1S1

## **Towel Warmer / Tubular / Flat**

Equipped with connections designed to be fixed directly on the radiator.