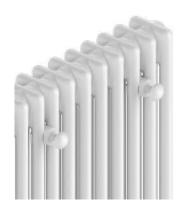

## **Towel Warmer / Tubular / Flat**

Equipped with connections designed to be fixed directly on the radiator.