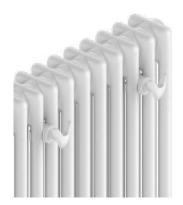

## **Towel Warmer / Tubular / Flat**

Equipped with connections designed to be fixed directly on the radiator.