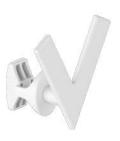

## STAR / VEE YES / FORCE

**FORCE Towel Warmer** 801#0001S1S2

**FORCE Tubular** 801#0001T1S2

**STAR Towel Warmer** 801#0002S1S2

**STAR Tubular** 801#0002T1S2

YES Towel Warmer 801#0003S1S2

**YES Tubular** 801#0003T1S2

**VEE Towel Warmer** 801#0000S1S2

**VEE Tubular** 801#0000T1S2

**FORCE Flat** 801#0001P1S2

FORCE Magnetic 801#0001K1S1

**STAR Flat** 801#0002P1S2

STAR Magnetic 801#0002K1S1

**YES Flat** 801#0003P1S2

YES Magnetic 801#0003K1S1

**VEE Flat** 801#0000P1S2

**VEE Magnetic** 801#0000K1S1

## **Towel Warmer / Tubular / Flat**

Equipped with connections designed to be fixed directly on the radiator.