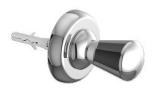

## VIP

VIP Towel Warmer 89A21S02

VIP Towel Warmer 89A27S02

VIP Towel Warmer 89A23S02

VIP Magnetic 89A21K00

VIP Magnetic 89A27K00

VIP Magnetic 89A23K00

**VIP Tubular** 89A21T02

**VIP Tubular** 89A27T02

**VIP Flat** 89A21P02

VIP Flat 89A27P02

**VIP Wall** 89A21M02

**VIP Wall** 89A27M02

## **Towel Warmer / Tubular / Flat**

Equipped with connections designed to be fixed directly on the radiator.

## Magnetic

Equipped with a powerful magnet to fix it on metal surfaces.