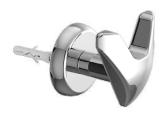

## **ABBRACCIO**

ABBRACCIO Magnetic 88001002

## Magnetic

Equipped with a powerful magnet to fix it on metal surfaces.

## **Glossy White**

Magnetic
Painted Aluminum