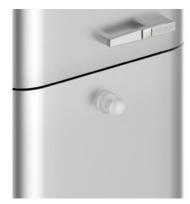

## VIP

VIP Towel Warmer 89A21S02

VIP Towel Warmer 89A27S02

VIP Towel Warmer 89A23S02

VIP Magnetic 89A21K00

VIP Magnetic 89A27K00

VIP Magnetic 89A23K00

**VIP Tubular** 89A21T02

**VIP Tubular** 89A27T02

**VIP Flat** 89A21P02

VIP Flat 89A27P02

**VIP Wall** 89A21M02

**VIP Wall** 89A27M02

## **Towel Warmer / Tubular / Flat**

Equipped with connections designed to be fixed directly on the radiator.

## Magnetic

Equipped with a powerful magnet to fix it on metal surfaces.