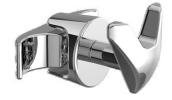

# HOOK

**HOOK Towel Warmer** 89A00S52

**HOOK Towel Warmer** 89A00S12

**HOOK Towel Warmer** 89A00S42

#### **Towel Warmer**

To hang directly on the radiator.

#### **Finishes**