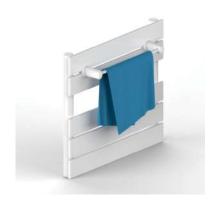

/ Flat**

Equipped with connections designed to be fixed directly on the radiator.

#### Wall

Complete with screw for a practical and safe fixing to the wall.

## Magnetic

Equipped with a powerful magnet to fix it on metal surfaces.







#### **Finishes**

#### Chromed

Towel Warmer / Tubular / Flat / Wall / Magnetic

## **Glossy White**

Towel Warmer / Tubular / Flat / Wall / Magnetic

## **Applications**











## **ABBRACCIO**





ABBRACCIO Magnetic 88001002

## Magnetic

Equipped with a powerful magnet to fix it on metal surfaces.







#### **Finishes**

## **Glossy White**

Magnetic
Painted Aluminum

## **Applications**



## LINEAR



#### **Towel Warmer / Tubular / Flat**

Equipped with connections designed to be fixed directly on the radiator.

## **Applications**







## HANDY / UP / FLEX



#### **Towel Warmer**

Equipped with connections designed to be fixed directly on the radiator.

## **Applications**



# HOOK



**HOOK Towel Warmer** 89A00S52



**HOOK Towel Warmer** 89A00S12



**HOOK Towel Warmer** 89A00S42

#### **Towel Warmer**

To hang directly on the radiator.

#### **Finishes**

#### Yellow

**Towel Warmer** 

### White

**Towel Warmer** 

#### Blue

**Towel Warmer** 

## **Applications**



MB FIX SRL SB Via Madonna Nera, 2/B 31030 Borso del Grappa Treviso, Italia

Tel +39 0423 913800 Fax +39 0423 542188 marketing@mb-fix.it mb-fix.com



#### MB FIX®

© 2022 MB FIX SRL SB. All rights reserved. The MB FIX® logo is a nationally and internationally registered trademark of exclusive ownership and property of MB FIX SRL SB. It cannot be repr