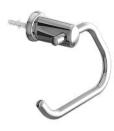

## Magnetic

Equipped with a powerful magnet to fix it on metal surfaces.

#### Chromed

Towel Warmer / Tubular / Flat / Wall / Magnetic