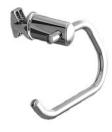

## RING

RING Towel Warmer 89A61S00

RING Towel Warmer 89A67S00

RING Tubular 89A61T00

RING Tubular 89A67T00

RING Flat 89A61P00

RING Flat 89A67P00

RING Wall 89A61M00

RING Wall 89A67M00

RING Magnetic 89A61K00

RING Magnetic 89A67K00

## **Towel Warmer / Tubular / Flat**

Equipped with connections designed to be fixed directly on the radiator.