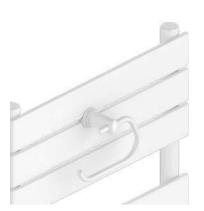

## **Towel Warmer / Tubular / Flat**

Equipped with connections designed to be fixed directly on the radiator.

#### Wall

Complete with screw for a practical and safe fixing to the wall.