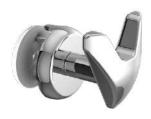

# HOOK

**HOOK Towel Warmer** 89A00S52

**HOOK Towel Warmer** 89A00S12

**HOOK Towel Warmer** 89A00S42

#### **Towel Warmer**

To hang directly on the radiator.

#### **Finishes**