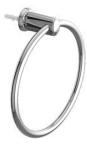

## RING

RING Towel Warmer 89A61S00

RING Towel Warmer 89A67S00

RING Tubular 89A61T00

RING Tubular 89A67T00

RING Flat 89A61P00

RING Flat 89A67P00

RING Wall 89A61M00

## **Towel Warmer / Tubular / Flat**

Equipped with connections designed to be fixed directly on the radiator.

#### Chromed

Towel Warmer / Tubular / Flat / Wall / Magnetic