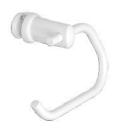

## VIP

VIP Towel Warmer 89A21S02

VIP Towel Warmer 89A27S02

VIP Towel Warmer 89A23S02

VIP Magnetic 89A21K00

VIP Magnetic 89A27K00

VIP Magnetic 89A23K00

**VIP Tubular** 89A21T02

**VIP Tubular** 89A27T02

**VIP Flat** 89A21P02

VIP Flat 89A27P02

**VIP Wall** 89A21M02

**VIP Wall** 89A27M02

## **Towel Warmer / Tubular / Flat**

Equipped with connections designed to be fixed directly on the radiator.

## Magnetic

Equipped with a powerful magnet to fix it on metal surfaces.