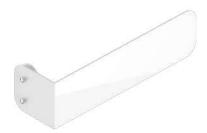

## VIP

VIP Towel Warmer 89A21S02

VIP Towel Warmer 89A27S02

VIP Towel Warmer 89A23S02

VIP Magnetic 89A21K00

VIP Magnetic 89A27K00

VIP Magnetic 89A23K00

**VIP Tubular** 89A21T02

**VIP Tubular** 89A27T02

**VIP Flat** 89A21P02

VIP Flat 89A27P02

**VIP Wall** 89A21M02

**VIP Wall** 89A27M02

## **Towel Warmer / Tubular / Flat**

Equipped with connections designed to be fixed directly on the radiator.

#### Wall

Complete with screw for a practical and safe fixing to the wall.

## Magnetic

Equipped with a powerful magnet to fix it on metal surfaces.