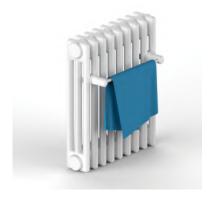

ar / Flat**

Equipped with connections designed to be fixed directly on the radiator.

#### Wall

Complete with screw for a practical and safe fixing to the wall.

## Magnetic

Equipped with a powerful magnet to fix it on metal surfaces.







#### **Finishes**

#### Chromed

Towel Warmer / Tubular / Flat / Wall / Magnetic

## **Glossy White**

Towel Warmer / Tubular / Flat / Wall / Magnetic

## **Applications**











## **ABBRACCIO**





ABBRACCIO Magnetic 88001002

## Magnetic

Equipped with a powerful magnet to fix it on metal surfaces.







#### **Finishes**

## **Glossy White**

Magnetic
Painted Aluminum

## **Applications**



## LINEAR



#### **Towel Warmer / Tubular / Flat**

Equipped with connections designed to be fixed directly on the radiator.

## **Applications**







## HANDY / UP / FLEX



#### **Towel Warmer**

Equipped with connections designed to be fixed directly on the radiator.

## **Applications**



# HOOK



**HOOK Towel Warmer** 89A00S52



**HOOK Towel Warmer** 89A00S12



**HOOK Towel Warmer** 89A00S42

#### **Towel Warmer**

To hang directly on the radiator.

#### **Finishes**

#### Yellow

**Towel Warmer** 

### White

**Towel Warmer** 

#### Blue

**Towel Warmer** 

## **Applications**



MB FIX SRL SB Via Madonna Nera, 2/B 31030 Borso del Grappa Treviso, Italia

Tel +39 0423 913800 Fax +39 0423 542188 marketing@mb-fix.it mb-fix.com



#### MB FIX®

© 2022 MB FIX SRL SB. All rights reserved. The MB FIX® logo is a nationally and internationally registered trademark of exclusive ownership and property of MB FIX SRL SB. It cannot be re