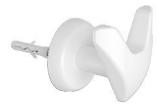

## **ABBRACCIO**

ABBRACCIO Magnetic 88001002

## Magnetic

Equipped with a powerful magnet to fix it on metal surfaces.

## **Glossy White**

Magnetic
Painted Aluminum