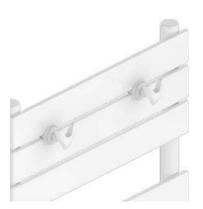

## **Towel Warmer / Tubular / Flat**

Equipped with connections designed to be fixed directly on the radiator.

#### **Towel Warmer / Tubular / Flat**

Equipped with connections designed to be fixed directly on the radiator.