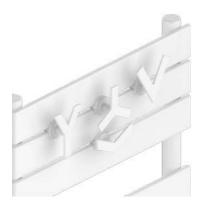

## STAR / VEE YES / FORCE

**FORCE Towel Warmer** 801#0001S1S2

**FORCE Tubular** 801#0001T1S2

**STAR Towel Warmer** 801#0002S1S2

**STAR Tubular** 801#0002T1S2

YES Towel Warmer 801#0003S1S2

**YES Tubular** 801#0003T1S2

## **Towel Warmer / Tubular / Flat**

Equipped with connections designed to be fixed directly on the radiator.

## **Applications**