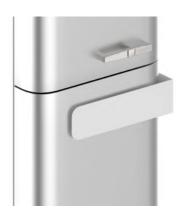

9A61P00



RING Flat 89A67P00



RING Wall 89A61M00



RING Wall 89A67M00



RING Magnetic 89A61K00



RING Magnetic 89A67K00

## **Towel Warmer / Tubular / Flat**

Equipped with connections designed to be fixed directly on the radiator.

#### Wall

Complete with screw for a practical and safe fixing to the wall.

## Magnetic

Equipped with a powerful magnet to fix it on metal surfaces.







#### **Finishes**

#### Chromed

Towel Warmer / Tubular / Flat / Wall / Magnetic

## **Glossy White**

Towel Warmer / Tubular / Flat / Wall / Magnetic

## **Applications**











## **ABBRACCIO**





ABBRACCIO Magnetic 88001002

## Magnetic

Equipped with a powerful magnet to fix it on metal surfaces.







#### **Finishes**

## **Glossy White**

Magnetic
Painted Aluminum

## **Applications**



## LINEAR



#### **Towel Warmer / Tubular / Flat**

Equipped with connections designed to be fixed directly on the radiator.

## **Applications**







## HANDY / UP / FLEX



#### **Towel Warmer**

Equipped with connections designed to be fixed directly on the radiator.

## **Applications**



# HOOK



**HOOK Towel Warmer** 89A00S52



**HOOK Towel Warmer** 89A00S12



**HOOK Towel Warmer** 89A00S42

#### **Towel Warmer**

To hang directly on the radiator.

#### **Finishes**

#### Yellow

**Towel Warmer** 

### White

**Towel Warmer** 

#### Blue

**Towel Warmer** 

## **Applications**



MB FIX SRL SB Via Madonna Nera, 2/B 31030 Borso del Grappa Treviso, Italia

Tel +39 0423 913800 Fax +39 0423 542188 marketing@mb-fix.it mb-fix.com



#### MB FIX®

© 2022 MB FIX SRL SB. All rights r