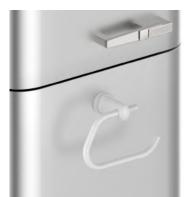

hite**

Towel Warmer / Tubular / Flat / Magnetic



## **Applications**









## PAP





PAP Towel Warmer 89A91S00



PAP Towel Warmer 89A97S00



PAP Tubular 89A91T00



**PAP Tubular** 89A97T00



**PAP Flat** 89A91P00



**PAP Flat** 89A97P00



**PAP Wall** 89A91M00



**PAP Wall** 89A97M00



PAP Magnetic 89A91K00



PAP Magnetic 89A97K00

## **Towel Warmer / Tubular / Flat**

Equipped with connections designed to be fixed directly on the radiator.

#### Wall

Complete with screw for a practical and safe fixing to the wall.

## Magnetic

Equipped with a powerful magnet to fix it on metal surfaces.







#### **Finishes**

#### Chromed

Towel Warmer / Tubular / Flat / Wall / Magnetic

## **Glossy White**

Towel Warmer / Tubular / Flat / Wall / Magnetic

## **Applications**











## RING





RING Towel Warmer 89A61S00



RING Towel Warmer 89A67S00



RING Tubular 89A61T00



RING Tubular 89A67T00



RING Flat 89A61P00



RING Flat 89A67P00



RING Wall 89A61M00



RING Wall 89A67M00



RING Magnetic 89A61K00



RING Magnetic 89A67K00

## **Towel Warmer / Tubular / Flat**

Equipped with connections designed to be fixed directly on the radiator.

#### Wall

Complete with screw for a practical and safe fixing to the wall.

## Magnetic

Equipped with a powerful magnet to fix it on metal surfaces.







#### **Finishes**

#### Chromed

Towel Warmer / Tubular / Flat / Wall / Magnetic

## **Glossy White**

Towel Warmer / Tubular / Flat / Wall / Magnetic

## **Applications**











## **ABBRACCIO**





ABBRACCIO Magnetic 88001002

## Magnetic

Equipped with a po