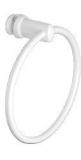

## RING

RING Towel Warmer 89A61S00

RING Towel Warmer 89A67S00

RING Tubular 89A61T00

RING Tubular 89A67T00

RING Flat 89A61P00

RING Flat 89A67P00

RING Wall 89A61M00

RING Wall 89A67M00

RING Magnetic 89A61K00

RING Magnetic 89A67K00

## **Towel Warmer / Tubular / Flat**

Equipped with connections designed to be fixed directly on the radiator.

#### Wall

Complete with screw for a practical and safe fixing to the wall.

## Magnetic

Equipped with a powerful magnet to fix it on metal surfaces.

## **Glossy White**

Towel Warmer / Tubular / Flat / Wall / Magnetic