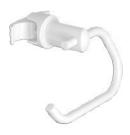

## RING

RING Towel Warmer 89A61S00

RING Towel Warmer 89A67S00

RING Tubular 89A61T00

RING Tubular 89A67T00

RING Flat 89A61P00

RING Flat 89A67P00

RING Wall 89A61M00

RING Wall 89A67M00

RING Magnetic 89A61K00

RING Magnetic 89A67K00

## **Towel Warmer / Tubular / Flat**

Equipped with connections designed to be fixed directly on the radiator.