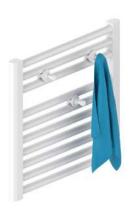

## **Towel Warmer / Tubular / Flat**

Equipped with connections designed to be fixed directly on the radiator.

## **Applications**