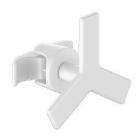

## STAR / VEE YES / FORCE

**FORCE Towel Warmer** 801#0001S1S2

**FORCE Tubular** 801#0001T1S2

**STAR Towel Warmer** 801#0002S1S2

**STAR Tubular** 801#0002T1S2

YES Towel Warmer 801#0003S1S2

**YES Tubular** 801#0003T1S2

**VEE Towel Warmer** 801#0000S1S2

**VEE Tubular** 801#0000T1S2

**FORCE Flat** 801#0001P1S2

FORCE Magnetic 801#0001K1S1

**STAR Flat** 801#0002P1S2

STAR Magnetic 801#0002K1S1

**YES Flat** 801#0003P1S2

YES Magnetic 801#0003K1S1

**VEE Flat** 801#0000P1S2

**VEE Magnetic** 801#0000K1S1

## Magnetic

Equipped with a powerful magnet to fix it on metal surfaces.