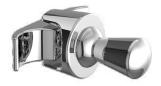

## VIP

VIP Towel Warmer 89A21S02

VIP Towel Warmer 89A27S02

VIP Towel Warmer 89A23S02

VIP Magnetic 89A21K00

VIP Magnetic 89A27K00

VIP Magnetic 89A23K00

**VIP Tubular** 89A21T02

**VIP Tubular** 89A27T02

**VIP Flat** 89A21P02

VIP Flat 89A27P02

**VIP Wall** 89A21M02

**VIP Wall** 89A27M02

## **Towel Warmer / Tubular / Flat**

Equipped with connections designed to be fixed directly on the radiator.

## Magnetic

Equipped with a powerful magnet to fix it on metal surfaces.

#### Chromed

Towel Warmer / Tubular / Flat / Wall / Magnetic