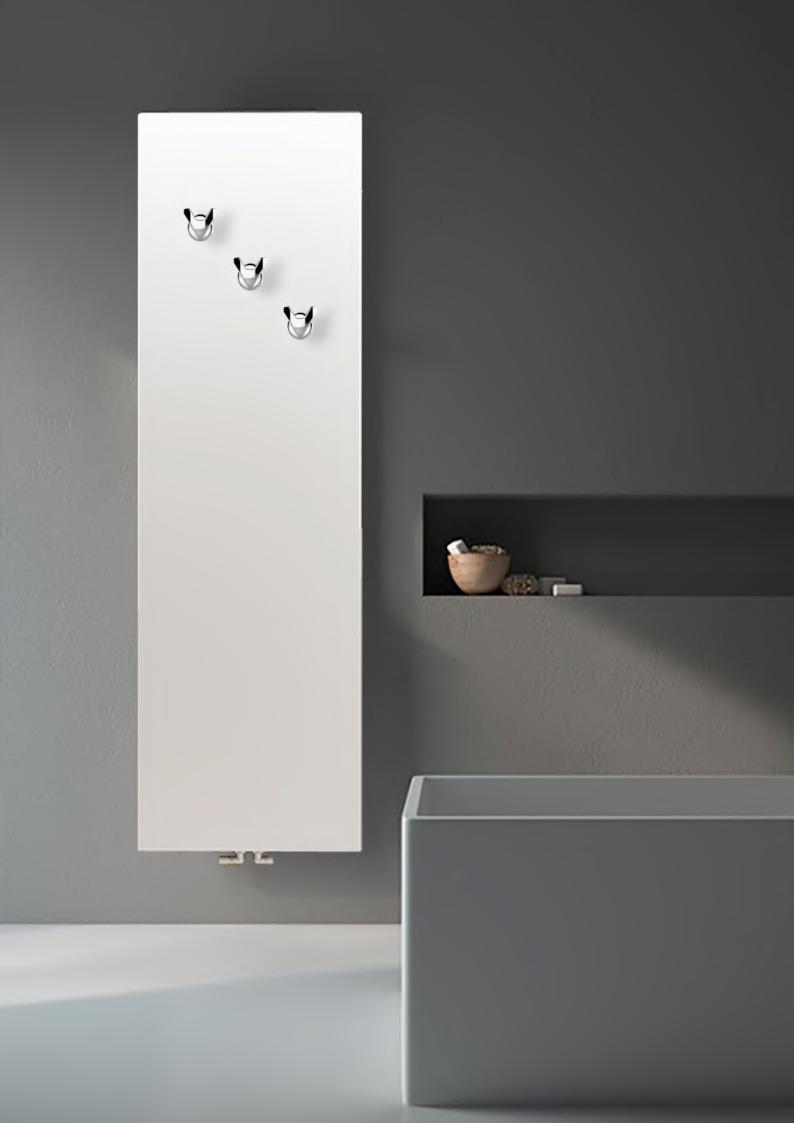

## VIP

VIP Towel Warmer 89A21S02

VIP Towel Warmer 89A27S02

VIP Towel Warmer 89A23S02

VIP Magnetic 89A21K00

VIP Magnetic 89A27K00

VIP Magnetic 89A23K00

**VIP Tubular** 89A21T02

**VIP Tubular** 89A27T02

**VIP Flat** 89A21P02

VIP Flat 89A27P02

**VIP Wall** 89A21M02

**VIP Wall** 89A27M02

## **Towel Warmer / Tubular / Flat**

Equipped with connections designed to be fixed directly on the radiator.

## Magnetic

Equipped with a powerful magnet to fix it on metal surfaces.