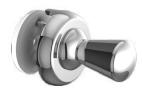

# GRIP

**GRIP Towel Warmer** 89A11S02

**GRIP Towel Warmer** 89A17S02

**GRIP Towel Warmer** 89A13S02

**GRIP Magnetic** 89A11K00

**GRIP Magnetic** 89A17K00

**GRIP Magnetic** 89A13K00

**GRIP Tubular** 89A11T02

**GRIP Tubular** 89A17T02

**GRIP Flat** 89A11P02

**GRIP Flat** 89A17P02

**GRIP Wall** 89A11M02

**GRIP Wall** 89A17M02

## **Towel Warmer / Tubular / Flat**

Equipped with connections designed to be fixed directly on the radiator.

## Magnetic

Equipped with a powerful magnet to fix it on metal surfaces.

#### Chromed

Towel Warmer / Tubular / Flat / Wall / Magnetic