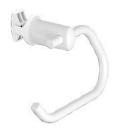

## RING

RING Towel Warmer 89A61S00

RING Towel Warmer 89A67S00

RING Tubular 89A61T00

RING Tubular 89A67T00

RING Flat 89A61P00

RING Flat 89A67P00

RING Wall 89A61M00

RING Wall 89A67M00

RING Magnetic 89A61K00

RING Magnetic 89A67K00

## **Towel Warmer / Tubular / Flat**

Equipped with connections designed to be fixed directly on the radiator.