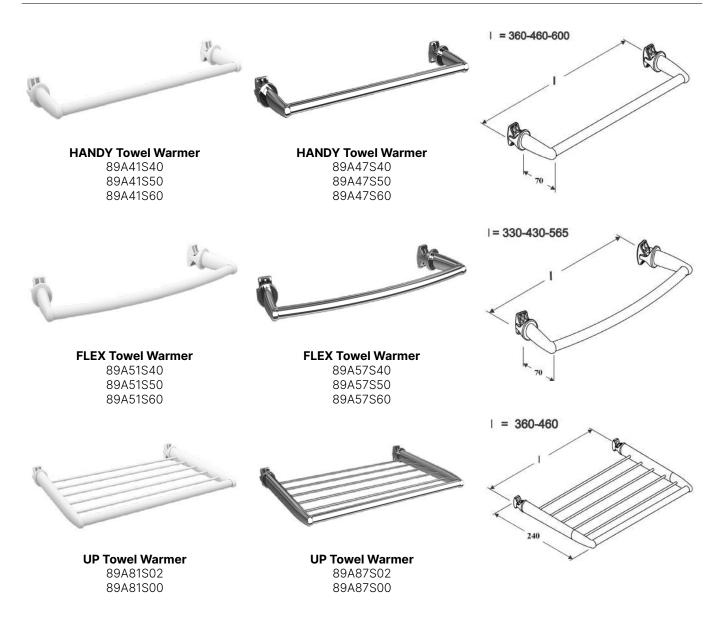

## HANDY / UP / FLEX

#### **Towel Warmer**

Equipped with connections designed to be fixed directly on the radiator.