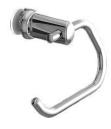

# GRIP

**GRIP Towel Warmer** 89A11S02

**GRIP Towel Warmer** 89A17S02

**GRIP Towel Warmer** 89A13S02

**GRIP Magnetic** 89A11K00

**GRIP Magnetic** 89A17K00

**GRIP Magnetic** 89A13K00

**GRIP Tubular** 89A11T02

**GRIP Tubular** 89A17T02

**GRIP Flat** 89A11P02

**GRIP Flat** 89A17P02

**GRIP Wall** 89A11M02

**GRIP Wall** 89A17M02

## **Towel Warmer / Tubular / Flat**

Equipped with connections designed to be fixed directly on the radiator.

## Magnetic

Equipped with a powerful magnet to fix it on metal surfaces.