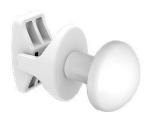

89A21S02



VIP Towel Warmer 89A27S02



VIP Towel Warmer 89A23S02



VIP Magnetic 89A21K00



VIP Magnetic 89A27K00



VIP Magnetic 89A23K00



**VIP Tubular** 89A21T02



**VIP Tubular** 89A27T02



**VIP Flat** 89A21P02



VIP Flat 89A27P02



**VIP Wall** 89A21M02



**VIP Wall** 89A27M02

## **Towel Warmer / Tubular / Flat**

Equipped with connections designed to be fixed directly on the radiator.

#### Wall

Complete with screw for a practical and safe fixing to the wall.

## Magnetic

Equipped with a powerful magnet to fix it on metal surfaces.







#### **Finishes**

#### Chromed

Towel Warmer / Tubular / Flat / Wall / Magnetic

## **Glossy White**

Towel Warmer / Tubular / Flat / Wall / Magnetic

### **Glossy Black**

**Towel Warmer** 

## **Applications**











# GRIP





**GRIP Towel Warmer** 89A11S02



**GRIP Towel Warmer** 89A17S02



**GRIP Towel Warmer** 89A13S02



**GRIP Magnetic** 89A11K00



**GRIP Magnetic** 89A17K00



**GRIP Magnetic** 89A13K00



**GRIP Tubular** 89A11T02



**GRIP Tubular** 89A17T02



**GRIP Flat** 89A11P02



**GRIP Flat** 89A17P02



**GRIP Wall** 89A11M02



**GRIP Wall** 89A17M02

## **Towel Warmer / Tubular / Flat**

Equipped with connections designed to be fixed directly on the radiator.

#### Wall

Complete with screw for a practical and safe fixing to the wall.

## Magnetic

Equipped with a powerful magnet to fix it on metal surfaces.







#### **Finishes**

#### Chromed

Towel Warmer / Tubular / Flat / Wall / Magnetic

## **Glossy White**

Towel Warmer / Tubular / Flat / Wall / Magnetic

### **Glossy Black**

**