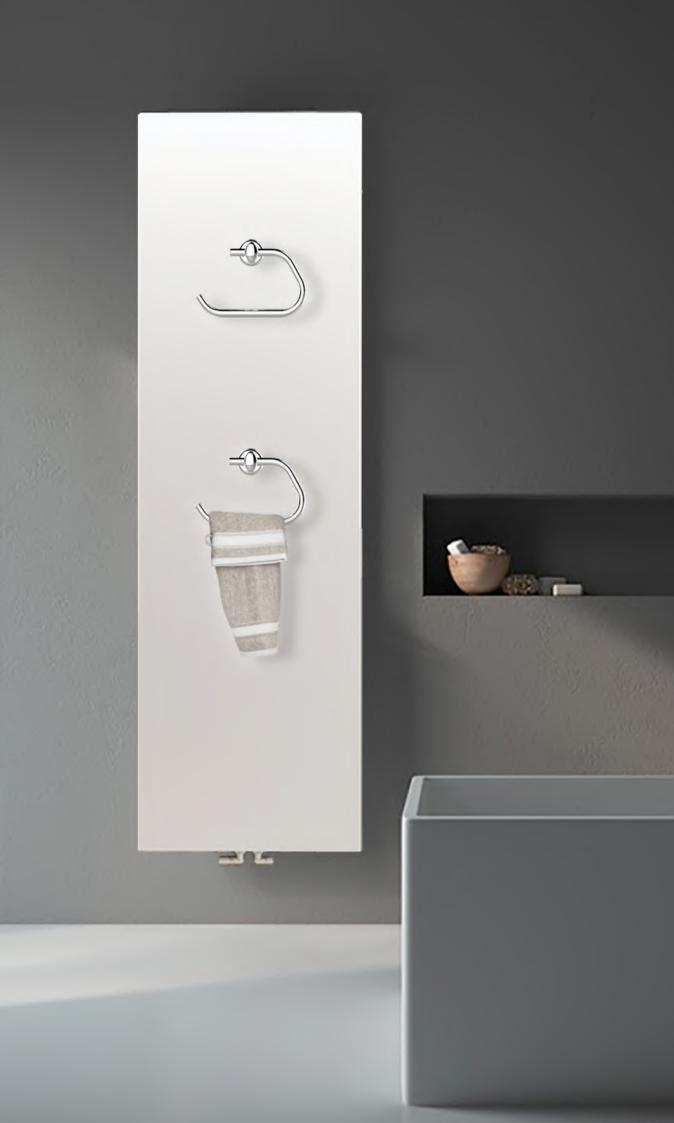

# Towel Warmer / Tubular / Flat

Equipped with connections designed to be fixed directly on the radiator.

#### Wall

Complete with screw for a practical and safe fixing to the wall.

#### Magnetic

Applications

Equipped with a powerful magnet to fix it on metal surfaces.