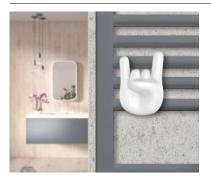

CORNA Towel Warmer 810#0040S1S1 Magnetic 810#0040K1S1 Tubular 810#0040T1S1 Wall 810#0040M1S1

PACE Towel Warmer 810#0043S1S1 Magnetic 810#0043K1S1 Tubular 810#0043T1S1 Wall 810#0043M1S1

### MI PIACE / FOTTITI / CORNA / PUGNO / SHAKA / PACE

### Magnetic

Equipped with a powerful magnet to fix it on metal surfaces.