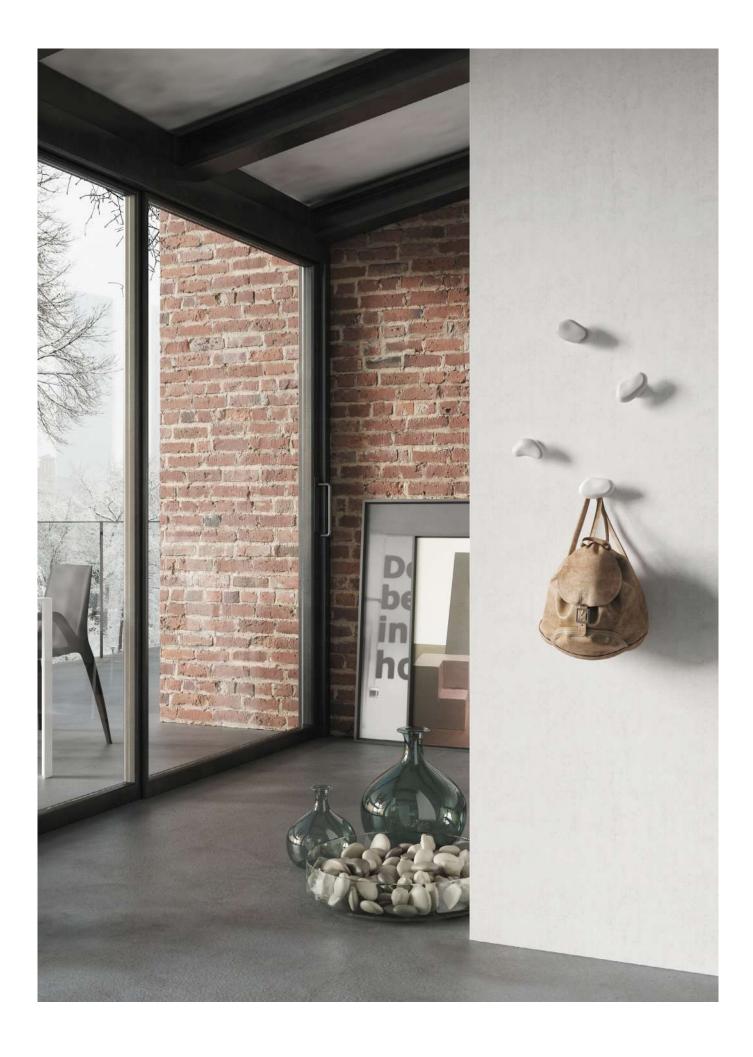

#### Magnetic

Applications

Equipped with a powerful magnet to fix it on metal surfaces.

#### Wall

Complete with screw for a practical and safe fixing to the wall.