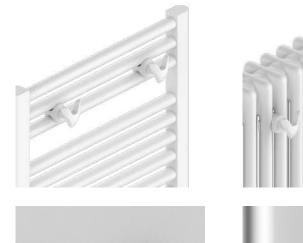

# Towel Warmer / Tubular / Flat

Equipped with connections designed to be fixed directly on the radiator.

#### Wall

Complete with screw for a practical and safe fixing to the wall.

#### Chromed

Towel Warmer / Tubular / Flat / Wall / Magnetic

#### **Glossy White**

Towel Warmer / Tubular / Flat / Wall / Magnetic

**Glossy Black** Towel Warmer