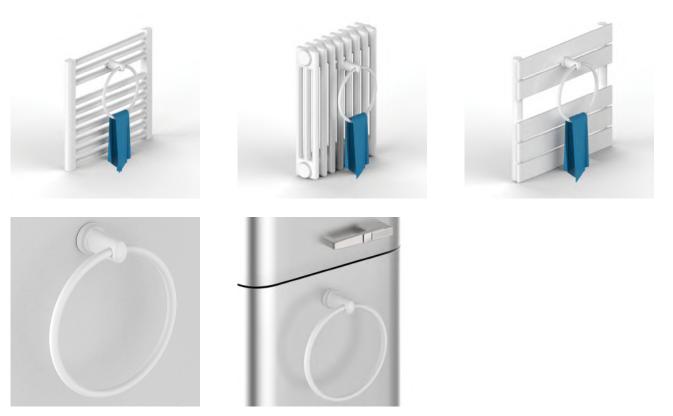

# Towel Warmer / Tubular / Flat

Equipped with connections designed to be fixed directly on the radiator.

#### Wall

Complete with screw for a practical and safe fixing to the wall.

#### Magnetic

Applications

Equipped with a powerful magnet to fix it on metal surfaces.