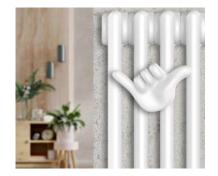

#### PUGNO

Towel Warmer 810#0041S1S1 Magnetic 810#0041K1S1 Tubular 810#0041T1S1 Wall 810#0041M1S1

FOTTITI Towel Warmer 810#0039S1S1 Magnetic 810#0039K1S1 Tubular 810#0039T1S1 Wall 810#0039M1S1

SHAKA Towel Warmer 810#0042S1S1 Magnetic 810#0042K1S1 Tubular 810#0042T1S1 Wall 810#0042M1S1