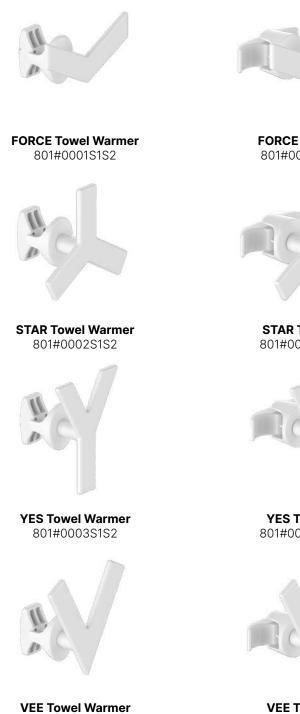

# Applications

STAR / VEE YES / FORCE

801#0000S1S2

**FORCE Tubular** 801#0001T1S2

STAR Tubular 801#0002T1S2

YES Tubular 801#0003T1S2

**VEE Tubular** 801#0000T1S2

FORCE Flat 801#0001P1S2

**STAR Flat** 801#0002P1S2

**YES Flat** 801#0003P1S2

**VEE Flat** 801#0000P1S2

STAR Magnetic 801#0002K1S1

YES Magnetic 801#0003K1S1

VEE Magnetic 801#0000K1S1