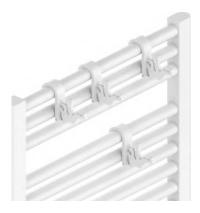

# Towel Warmer / Tubular / Flat

Equipped with connections designed to be fixed directly on the radiator.

#### Wall

Complete with screw for a practical and safe fixing to the wall.

#### Magnetic

Equipped with a powerful magnet to fix it on metal surfaces.