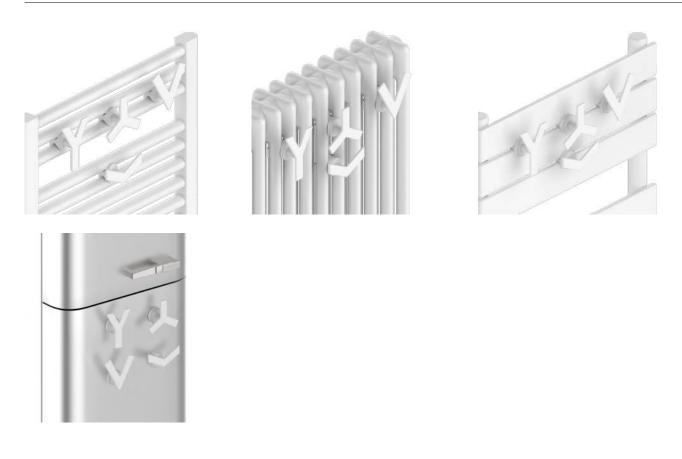

# Applications

STAR / VEE YES / FORCE

801#0000S1S2

**FORCE Tubular** 801#0001T1S2

STAR Tubular 801#0002T1S2

YES Tubular 801#0003T1S2

**VEE Tubular** 801#0000T1S2

FORCE Flat 801#0001P1S2

# Applications