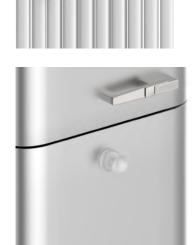

# Towel Warmer / Tubular / Flat

Equipped with connections designed to be fixed directly on the radiator.

#### Magnetic

Applications

Equipped with a powerful magnet to fix it on metal surfaces.