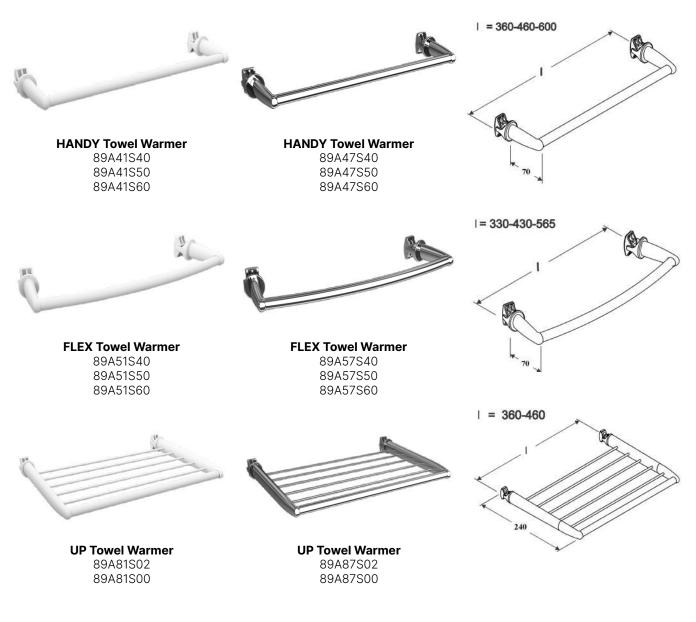

# HANDY / UP / FLEX

### Models

# Compatibility

### **Towel Warmer**

Equipped with connections designed to be fixed directly on the radiator.

# Applications