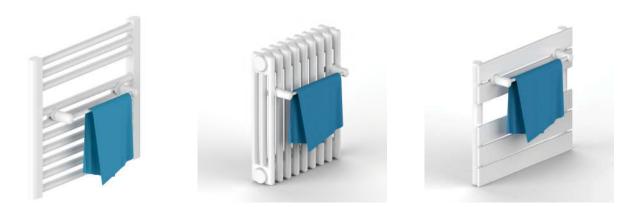

# Towel Warmer / Tubular / Flat

Equipped with connections designed to be fixed directly on the radiator.