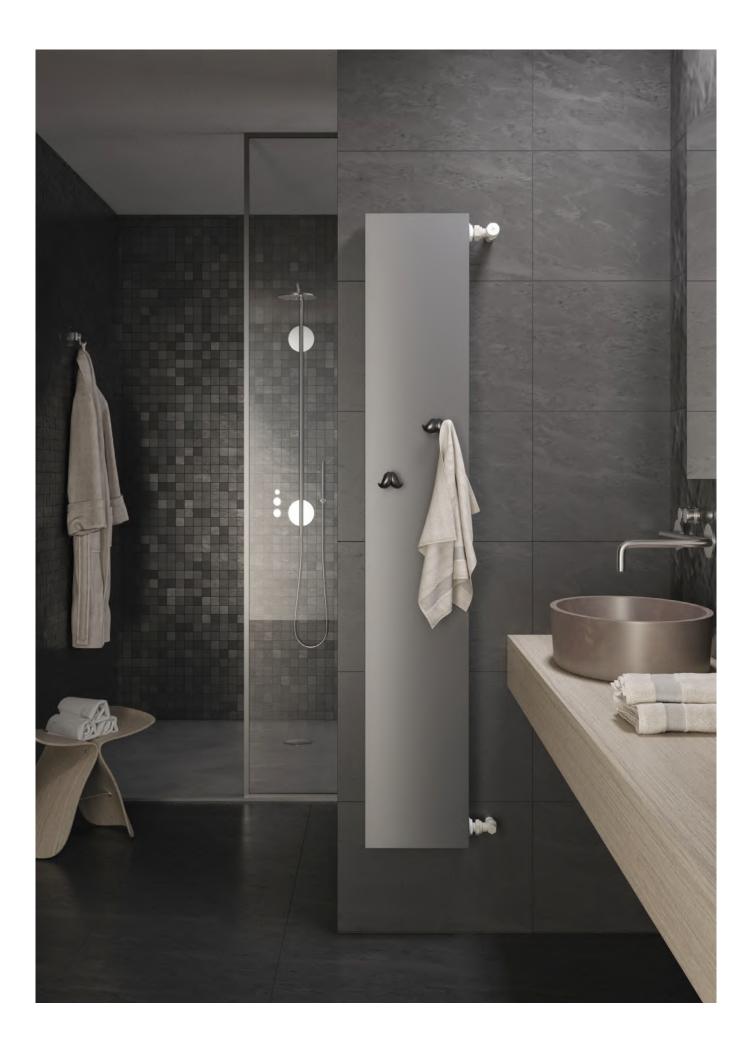

### Models

HOOK Towel Warmer 89A00S52

HOOK Towel Warmer 89A00S12

HOOK Towel Warmer 89A00S42

# Compatibility

**Towel Warmer** To hang directly on the radiator.

### Finishes

**Yellow** Towel Warmer

**White** Towel Warmer

Blue

**Towel Warmer** 