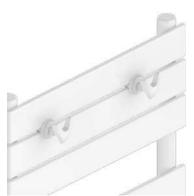

# Towel Warmer / Tubular / Flat

Equipped with connections designed to be fixed directly on the radiator.

#### Wall

Complete with screw for a practical and safe fixing to the wall.

#### Magnetic

Applications

Equipped with a powerful magnet to fix it on metal surfaces.