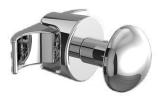

el Warmer 89A27S02



VIP Towel Warmer 89A23S02





VIP Flat 89A27P02



VIP Magnetic 89A27K00



VIP Wall 89A27M02

# Towel Warmer / Tubular / Flat

Equipped with connections designed to be fixed directly on the radiator.

#### Wall

Complete with screw for a practical and safe fixing to the wall.

#### Magnetic

Applications

Equipped with a powerful magnet to fix it on metal surfaces.



# Finishes

#### Chromed

Towel Warmer / Tubular / Flat / Wall / Magnetic

#### **Glossy White**

Towel Warmer / Tubular / Flat / Wall / Magnetic

**Glossy Black** Towel Warmer















### Models



**GRIP Towel Warmer** 89A11S02



GRIP Towel Warmer 89A17S02



GRIP Towel Warmer 89A13S02



**GRIP Tubular** 89A11T02



GRIP Flat 89A11P02



**GRIP Wall** 89A11M02



**GRIP Magnetic** 89A11K00



**GRIP Tubular** 89A17T02



**GRIP Flat** 89A17P02



**GRIP Wall** 89A17M02



**GRIP Magnetic** 89A17K00

# Towel Warmer / Tubular / Flat

Equipped with connections designed to be fixed directly on the radiator.

#### Wall

Complete with screw for a practical and safe fixing to the wall.

#### Magnetic

Equipped with a powerful magnet to fix it on metal surfaces.



# Finishes

#### Chromed

Towel Warmer / Tubular / Flat / Wall / Magnetic

#### **Glossy White**

Towel Warmer / Tubular / Flat / Wall / Magnetic

**Glossy Black** Towel Warmer























DROP Flat 89A31P02



DROP Wall 89A31M02



DROP Magnetic 89A31K00



DROP Towel Warmer 89A37S02



DROP Tubular 89A37T02



DROP Flat 89A37P02



DROP Wall 89A37M02



DROP Magnetic 89A37K00

# Towel Warmer / Tubular / Flat