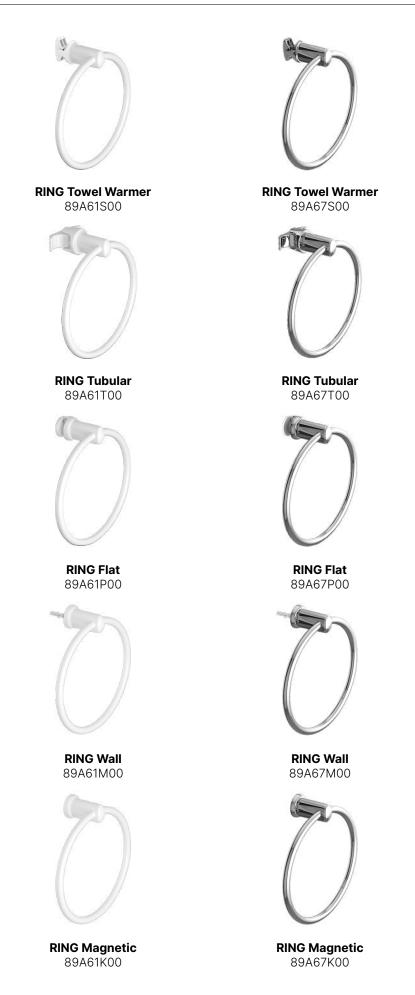

# Towel Warmer / Tubular / Flat

Equipped with connections designed to be fixed directly on the radiator.

#### Wall

Complete with screw for a practical and safe fixing to the wall.

#### Magnetic

Applications

Equipped with a powerful magnet to fix it on metal surfaces.

#### Chromed

Towel Warmer / Tubular / Flat / Wall / Magnetic

#### **Glossy White**

Towel Warmer / Tubular / Flat / Wall / Magnetic

**Glossy Black** Towel Warmer