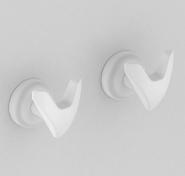

### Models

**GRIP Towel Warmer** 89A11S02

GRIP Towel Warmer 89A17S02

GRIP Towel Warmer 89A13S02

**GRIP Tubular** 89A11T02

GRIP Flat 89A11P02

**GRIP Wall** 89A11M02

**GRIP Magnetic** 89A11K00

**GRIP Tubular** 89A17T02

**GRIP Flat** 89A17P02

**GRIP Wall** 89A17M02

**GRIP Magnetic** 89A17K00

# Towel Warmer / Tubular / Flat

Equipped with connections designed to be fixed directly on the radiator.

#### Wall

Complete with screw for a practical and safe fixing to the wall.

#### Magnetic

Equipped with a powerful magnet to fix it on metal surfaces.