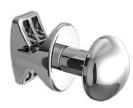

### Models

**GRIP Towel Warmer** 89A11S02

GRIP Towel Warmer 89A17S02

GRIP Towel Warmer 89A13S02

**GRIP Tubular** 89A11T02

GRIP Flat 89A11P02

**GRIP Wall** 89A11M02

**GRIP Magnetic** 89A11K00

**GRIP Tubular** 89A17T02

**GRIP Flat** 89A17P02

**GRIP Wall** 89A17M02

**GRIP Magnetic** 89A17K00

# Towel Warmer / Tubular / Flat

Equipped with connections designed to be fixed directly on the radiator.

#### Wall

Complete with screw for a practical and safe fixing to the wall.

#### Magnetic

Equipped with a powerful magnet to fix it on metal surfaces.

#### Chromed

Towel Warmer / Tubular / Flat / Wall / Magnetic

#### **Glossy White**

Towel Warmer / Tubular / Flat / Wall / Magnetic

**Glossy Black** Towel Warmer

DROP Flat 89A31P02

DROP Wall 89A31M02

DROP Magnetic 89A31K00

DROP Towel Warmer 89A37S02

DROP Tubular 89A37T02