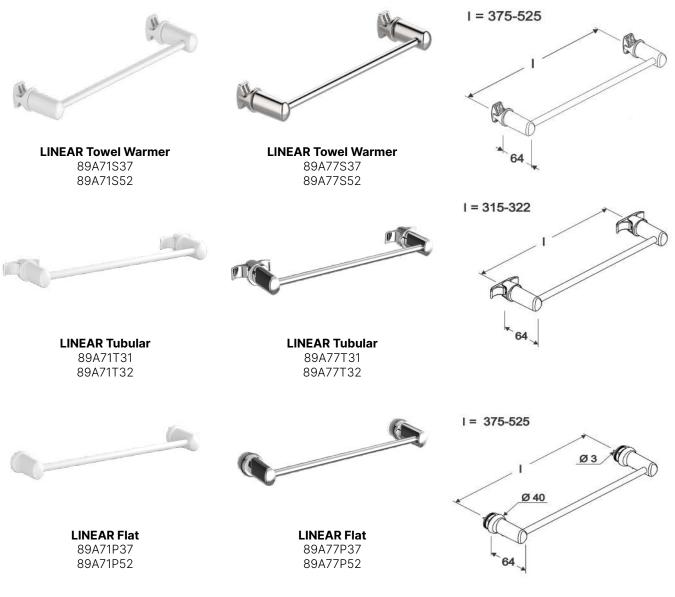

# Towel Warmer / Tubular / Flat

Equipped with connections designed to be fixed directly on the radiator.

#### Magnetic

Equipped with a powerful magnet to fix it on metal surfaces.

# **Glossy White**

Towel Warmer / Tubular / Flat / Magnetic