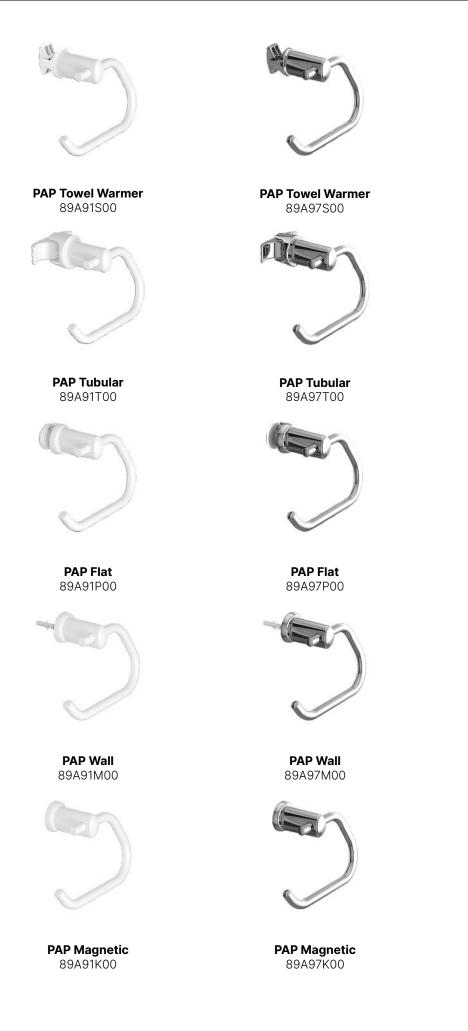

# Towel Warmer / Tubular / Flat

Equipped with connections designed to be fixed directly on the radiator.

#### Magnetic

Equipped with a powerful magnet to fix it on metal surfaces.

# **Glossy White**

Towel Warmer / Tubular / Flat / Magnetic