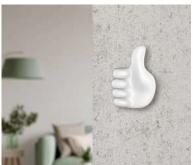

#### PUGNO

Towel Warmer 810#0041S1S1 Magnetic 810#0041K1S1 Tubular 810#0041T1S1 Wall 810#0041M1S1

FOTTITI Towel Warmer 810#0039S1S1 Magnetic 810#0039K1S1 Tubular 810#0039T1S1 Wall 810#0039M1S1

SHAKA Towel Warmer 810#0042S1S1 Magnetic 810#0042K1S1 Tubular 810#0042T1S1 Wall 810#0042M1S1

### MI PIACE / FOTTITI / CORNA / PUGNO / SHAKA / PACE

### Magnetic

Equipped with a powerful magnet to fix it on metal surfaces.