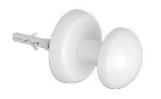

### Models

**GRIP Towel Warmer** 89A11S02

GRIP Towel Warmer 89A17S02

GRIP Towel Warmer 89A13S02

**GRIP Tubular** 89A11T02

GRIP Flat 89A11P02

**GRIP Wall** 89A11M02

**GRIP Magnetic** 89A11K00

# Towel Warmer / Tubular / Flat

Equipped with connections designed to be fixed directly on the radiator.