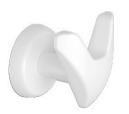

### Models

HOOK Towel Warmer 89A00S52

HOOK Towel Warmer 89A00S12

HOOK Towel Warmer 89A00S42

# Compatibility

**Towel Warmer** To hang directly on the radiator.

### Finishes

**Yellow** Towel Warmer

**White** Towel Warmer

Blue

**Towel Warmer** 