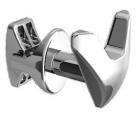

### Models

HOOK Towel Warmer 89A00S52

HOOK Towel Warmer 89A00S12

HOOK Towel Warmer 89A00S42

# Compatibility

**Towel Warmer** To hang directly on the radiator.

### Finishes

**Yellow** Towel Warmer

**White** Towel Warmer

Blue

**Towel Warmer** 