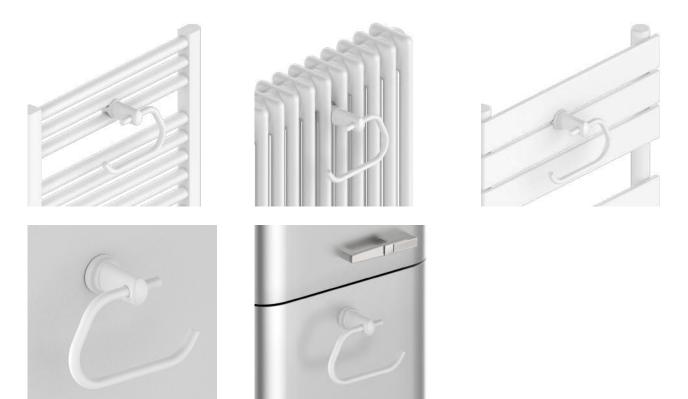

# Towel Warmer / Tubular / Flat

Equipped with connections designed to be fixed directly on the radiator.

#### Wall

Complete with screw for a practical and safe fixing to the wall.

# Applications