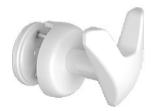

### Models

HOOK Towel Warmer 89A00S52

HOOK Towel Warmer 89A00S12

HOOK Towel Warmer 89A00S42

# Compatibility

**Towel Warmer** To hang directly on the radiator.

### Finishes

**Yellow** Towel Warmer

**White** Towel Warmer

Blue

**Towel Warmer** 