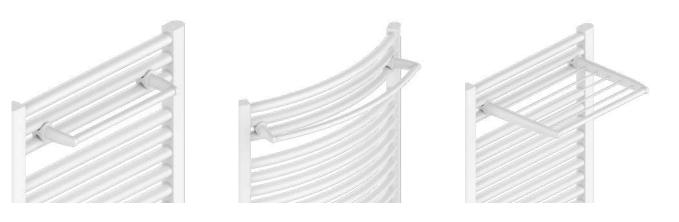

# HANDY / UP / FLEX

### Models

# Compatibility

### **Towel Warmer**

Equipped with connections designed to be fixed directly on the radiator.

# Applications