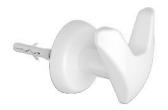

### Models

HOOK Towel Warmer 89A00S52

HOOK Towel Warmer 89A00S12

HOOK Towel Warmer 89A00S42

# Compatibility

**Towel Warmer** To hang directly on the radiator.

### Finishes

**Yellow** Towel Warmer

**White** Towel Warmer

Blue

**Towel Warmer** 