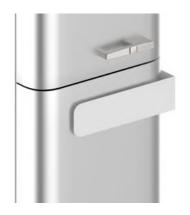

#### Magnetic

Applications

Equipped with a powerful magnet to fix it on metal surfaces.