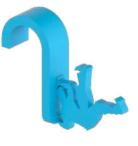

# Towel Warmer / Tubular / Flat

Equipped with connections designed to be fixed directly on the radiator.

#### Wall

Complete with screw for a practical and safe fixing to the wall.

#### Magnetic

Applications

Equipped with a powerful magnet to fix it on metal surfaces.