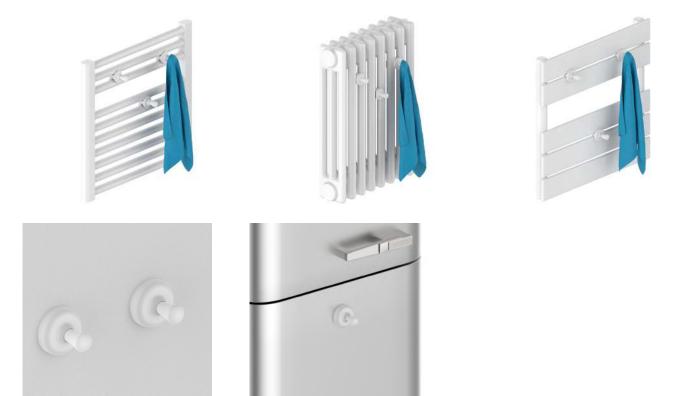

# Applications

STAR / VEE YES / FORCE

801#0000S1S2

**FORCE Tubular** 801#0001T1S2

STAR Tubular 801#0002T1S2

YES Tubular 801#0003T1S2

**VEE Tubular** 801#0000T1S2

FORCE Flat 801#0001P1S2

**STAR Flat** 801#0002P1S2

**YES Flat** 801#0003P1S2

**VEE Flat** 801#0000P1S2

STAR Magnetic 801#0002K1S1

YES Magnetic 801#0003K1S1

VEE Magnetic 801#0000K1S1

#### Magnetic

Applications

Equipped with a powerful magnet to fix it on metal surfaces.

#### Magnetic

Equipped with a powerful magnet to fix it on metal surfaces.