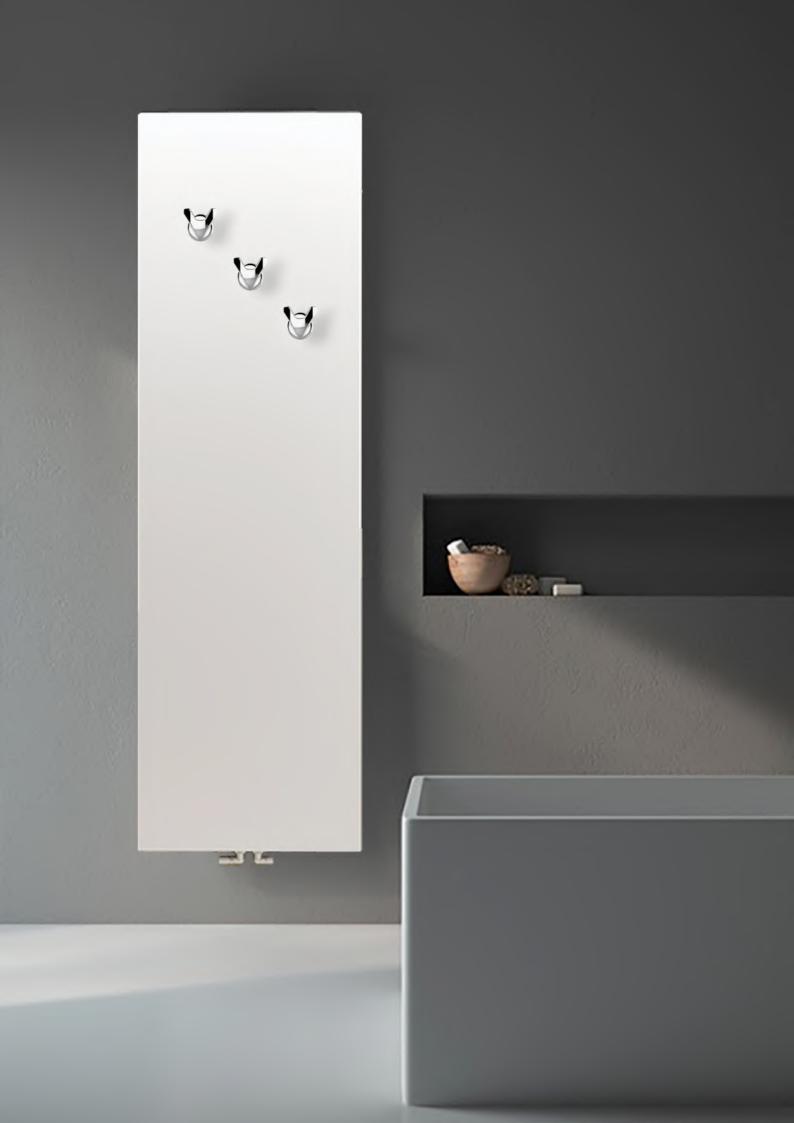

# HANDY / UP / FLEX

### Models

# Compatibility

### **Towel Warmer**

Equipped with connections designed to be fixed directly on the radiator.

# Applications