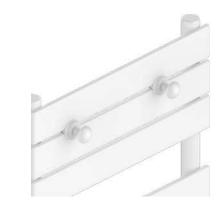

# Towel Warmer / Tubular / Flat

Equipped with connections designed to be fixed directly on the radiator.

#### Wall

Complete with screw for a practical and safe fixing to the wall.

#### Magnetic

Applications

Equipped with a powerful magnet to fix it on metal surfaces.