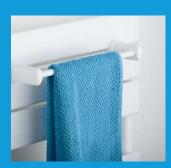

# **Towel Warmer**

Equipped with connections designed to be fixed directly on the radiator.

# Tubular

Equipped with connections designed to be fixed directly on the radiator.

# **Towel Warmer Flat**

Equipped with connections designed to be fixed directly on the radiator