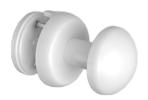

# **Model: VIP**

# **Towel Warmer**

Equipped with connections designed to be fixed directly on the radiator.