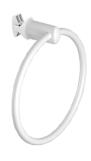

# **Model: RING**

# **Towel Warmer**

Equipped with connections designed to be fixed directly on the radiator.

#### Tubular

Equipped with connections designed to be fixed directly on the radiator.

# **Towel Warmer Flat**

Equipped with connections designed to be fixed directly on the radiator.

## Wall

Complete with screw for a pratical and safe fixing to the wall.

# Magnetic

Equipped with a powerful magnet to fix it on metal surfaces.

Œ

Glossy White 89A61T00

Chromed 89A67T00

Glossy White 89A61P00

Chromed 89A67P00

Glossy White 89A61M00