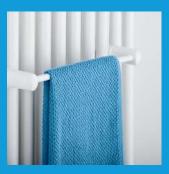

# **Towel Warmer**

Equipped with connections designed to be fixed directly on the radiator.

# Tubular

Equipped with connections designed to be fixed directly on the radiator.

# **Towel Warmer Flat**

Equipped with connections designed to be fixed directly on the radiator