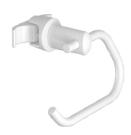

lossy White** 801#0001P1S2



Glossy White 801#0002P1S2



Glossy White 801#0003P1S2



Glossy White 801#0000K1S2

Glossy Black 801#0000K3S2



Glossy White 801#0001K1S2

Glossy Black 801#0001K3S2



Glossy White 801#0002K1S2

Glossy Black 801#0002K3S2







# **Model: PAP**



# **Towel Warmer**

Equipped with connections designed to be fixed directly on the radiator.



# Tubular

Equipped with connections designed to be fixed directly on the radiator.



# **Towel Warmer Flat**

Equipped with connections designed to be fixed directly on the radiator.



## Wall

Complete with screw for a pratical and safe fixing to the wall.



# Magnetic

Equipped with a powerful magnet to fix it on metal surfaces.









B





Glossy White 89A91S00



Matte Black 89A96S00



**Chromed** 89A97S00





Glossy White 89A91T00



Chromed 89A97T00





Glossy White 89A91P00



Chromed 89A97P00





Glossy White 89A91M00



**Chromed** 89A97M00





Glossy White 89A91K00



Matte Black 89A96K00



Chromed 89A97K00

# **Model: RING**



# **Towel Warmer**

Equipped with connections designed to be fixed directly on the radiator.



#### Tubular

Equipped with connections designed to be fixed directly on the radiator.



# **Towel Warmer Flat**

Equipped with connections designed to be fixed directly on the radiator.



## Wall

Complete with screw for a pratical and safe fixing to the wall.



# Magnetic

Equipped with a powerful magnet to fix it on metal surfaces.









Œ











Glossy White 89A61T00



Chromed 89A67T00



Glossy White 89A61P00



Chromed 89A67P00



Glossy White 89