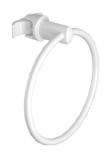

# **Model: RING**

# **Towel Warmer**

Equipped with connections designed to be fixed directly on the radiator.

#### Tubular

Equipped with connections designed to be fixed directly on the radiator.

# **Towel Warmer Flat**

Equipped with connections designed to be fixed directly on the radiator.

## Wall

Complete with screw for a pratical and safe fixing to the wall.

# Magnetic

Equipped with a powerful magnet to fix it on metal surfaces.

Œ

Glossy White 89A61T00

Chromed 89A67T00

Glossy White 89A61P00

Chromed 89A67P00

Glossy White 89A61M00