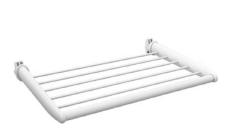

# Model: LINEAR

**Towel Warmer** 

Equipped with connections designed to be fixed directly on the radiator

Tubular

Equipped with connections designed to be fixed directly on the radiator.

# **Towel Warmer Flat**

Equipped with connections designed to be fixed directly on the radiator.