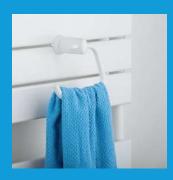

# **Model: RING**

# **Towel Warmer**

Equipped with connections designed to be fixed directly on the radiator.