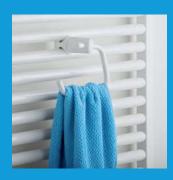

# **Model: RING**

# **Towel Warmer**

Equipped with connections designed to be fixed directly on the radiator.