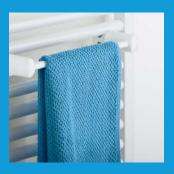

# **Towel Warmer**

Equipped with connections designed to be fixed directly on the radiator.

# Tubular

Equipped with connections designed to be fixed directly on the radiator.

# **Towel Warmer Flat**

Equipped with connections designed to be fixed directly on the radiator