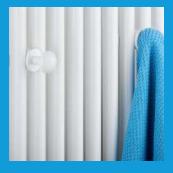

## Wall

Complete with screw for a pratical and safe fixing to the wall.

# Magnetic

Equipped with a powerful magnet to fix it on metal surfaces.

Glossy White 89A21S02

Glossy Black 89A23S02

Matte Black 89A26S02

Chromed 89A27S02

Glossy White 89A21T02

Chromed 89A27T02