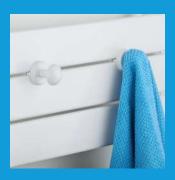

## Wall

Complete with screw for a pratical and safe fixing to the wall.



# Magnetic

Equipped with a powerful magnet to fix it on metal surfaces.













Glossy White 89A21S02



Glossy Black 89A23S02



Matte Black 89A26S02



Chromed 89A27S02





Glossy White 89A21T02



Chromed 89A27T02





Glossy White 89A21P02



Chromed 89A27P02





Glossy White 89A21M02



**Chromed** 89A27M02





Glossy White 89A21K02



Glossy Black 89A23K02



Matte Black 89A26K02



Chromed 89A27K02

# **Model: GRIP**



# **Towel Warmer**

Equipped with connections designed to be fixed directly on the radiator.



# Tubular

Equipped with connections designed to be fixed directly on the radiator.



# **Towel Warmer Flat**

Equipped with connections designed to be fixed directly on the radiator



## Wall

Complete with screw for a pratica and safe fixing to the wall.



# Magnetic

Equipped with a powerful magnet to fix it on metal surfaces.









(IB)





Glossy White 89A11S02



Glossy Black 89A13S02



Glossy Red 89A14S02



Glossy Green 89A15S02



Matte Black 89A16S02



**Chromed** 89A17S02





Glossy White 89A11T02

**Chromed** 89A17T02



Glossy Red 89A14T02



Glossy Green 89A15T02





Glossy White 89A11P02



Glossy Red 89A14P02



Glossy Green 89A15P02



**Chromed** 89A17P02





Glossy White 89A11M02



Glossy Red 89A14M02



Glossy Green 89A15M02



**Chromed** 89A17M02



Glossy White 89A11K02



**Glossy Black** 89A13K02



Glossy Red 89A14K02





Glossy Green 89A15K02



Matte Black 89A16K02



**Chromed** 89A17K02

# **Model: DROP**



# **Towel Warmer**