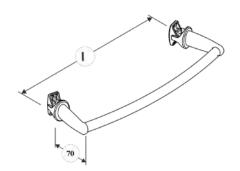

# **Curved Towel Warmer**

Equipped with connections designed to be fixed directly on the radiator.