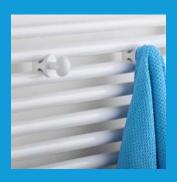

# **Towel Warmer**

Equipped with connections designed to be fixed directly on the radiator.

# Tubular

Equipped with connections designed to be fixed directly on the radiator.

# **Towel Warmer Flat**

Equipped with connections designed to be fixed directly on the radiator