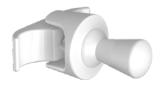

# Magnetic

Equipped with a powerful magnet to fix it on metal surfaces.

Glossy White 89A21S02

Glossy Black 89A23S02

Matte Black 89A26S02

Chromed 89A27S02

Glossy White 89A21T02

Chromed 89A27T02

# Magnetic

Equipped with a powerful magnet to fix it on metal surfaces.

(IB)

Glossy White 89A11S02

Glossy Black 89A13S02

Glossy Red 89A14S02

Glossy Green 89A15S02

Matte Black 89A16S02

# Magnetic

Equipped with a powerful magnet to fix it on metal surfaces.

(IB)

Glossy White 89A31S02

Matte Black 89A36S02

Chromed 89A37S02

Glossy White 89A31T02

**Chromed** 89A37T02

# Magnetic

Equipped with a powerful magnet to fix it on metal surfaces.

12

# Magnetic

Equipped with a powerful magnet to fix it on metal surfaces.

14

Glossy White 801#0001T1S2

Glossy White 801#0002S1S2

**Glossy White** 801#0003S1S2

Glossy Black 801#0003S3S2

Glossy White 801#0001T1S2

# Magnetic

Equipped with a powerful magnet to fix it on metal surfaces.

B

Glossy White 89A91S00

Matte Black 89A96S00

**Chromed** 89A97S00

Glossy White 89A91T00

Chromed 89A97T00

# Magnetic

Equipped with a powerful magnet to fix it on metal surfaces.

Œ

Glossy White 89A61T00

Chromed 89A67T00

Glossy White 89A61P00

Chromed 89A67P00

Glossy White 89A61M00

# Magnetic

Equipped with a powerful magnet to fix it on metal surfaces.