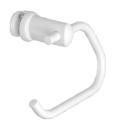

# Model: ABBRACCIO

# Magnetic

Equipped with a powerful magnet to fix it on metal surfaces.