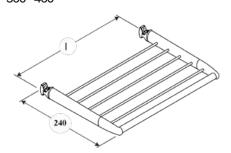

# Model: LINEAR

**Towel Warmer** 

Equipped with connections designed to be fixed directly on the radiator

Tubular

Equipped with connections designed to be fixed directly on the radiator.

# **Towel Warmer Flat**

Equipped with connections designed to be fixed directly on the radiator.

89A57S50 89A57S60

I=360-460

Glossy White 89A81S02

89A81S00

**Chromed** 89A87S02 89A87S00

Accessories 25

MB FIX SRL SB Via Madonna Nera, 2B 31030 Borso del Grappa Treviso, Italia

Tel +39 0423 913800 Fax +39 0423 542188 marketing@mb-fix.it www.mb-fix.com