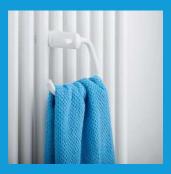

# **Model: RING**

# **Towel Warmer**

Equipped with connections designed to be fixed directly on the radiator.