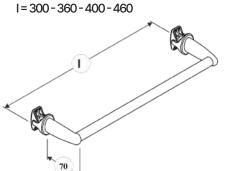

# **Towel Warmer**

Equipped with connections designed to be fixed directly on the radiator.

# Tubular

Equipped with connections designed to be fixed directly on the radiator.

# **Towel Warmer Flat**

Equipped with connections designed to be fixed directly on the radiator

## Wall

Complete with screw for a pratical and safe fixing to the wall.