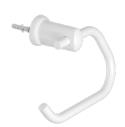

White 801#0000K1S2

Glossy Black 801#0000K3S2



Glossy White 801#0001K1S2

Glossy Black 801#0001K3S2



Glossy White 801#0002K1S2

Glossy Black 801#0002K3S2







# **Model: PAP**



# **Towel Warmer**

Equipped with connections designed to be fixed directly on the radiator.



# Tubular

Equipped with connections designed to be fixed directly on the radiator.



# **Towel Warmer Flat**

Equipped with connections designed to be fixed directly on the radiator.



## Wall

Complete with screw for a pratical and safe fixing to the wall.



# Magnetic

Equipped with a powerful magnet to fix it on metal surfaces.









B





Glossy White 89A91S00



Matte Black 89A96S00



**Chromed** 89A97S00





Glossy White 89A91T00



Chromed 89A97T00





Glossy White 89A91P00



Chromed 89A97P00





Glossy White 89A91M00



**Chromed** 89A97M00





Glossy White 89A91K00



Matte Black 89A96K00



Chromed 89A97K00

# **Model: RING**



# **Towel Warmer**

Equipped with connections designed to be fixed directly on the radiator.



#### Tubular

Equipped with connections designed to be fixed directly on the radiator.



# **Towel Warmer Flat**

Equipped with connections designed to be fixed directly on the radiator.



## Wall

Complete with screw for a pratical and safe fixing to the wall.



# Magnetic

Equipped with a powerful magnet to fix it on metal surfaces.









Œ











Glossy White 89A61T00



Chromed 89A67T00



Glossy White 89A61P00



Chromed 89A67P00



Glossy White 89A61M00



Chromed 89A67M00



Glossy White 89A61K00



Matte Black 89A66K00



**Chromed** 89A