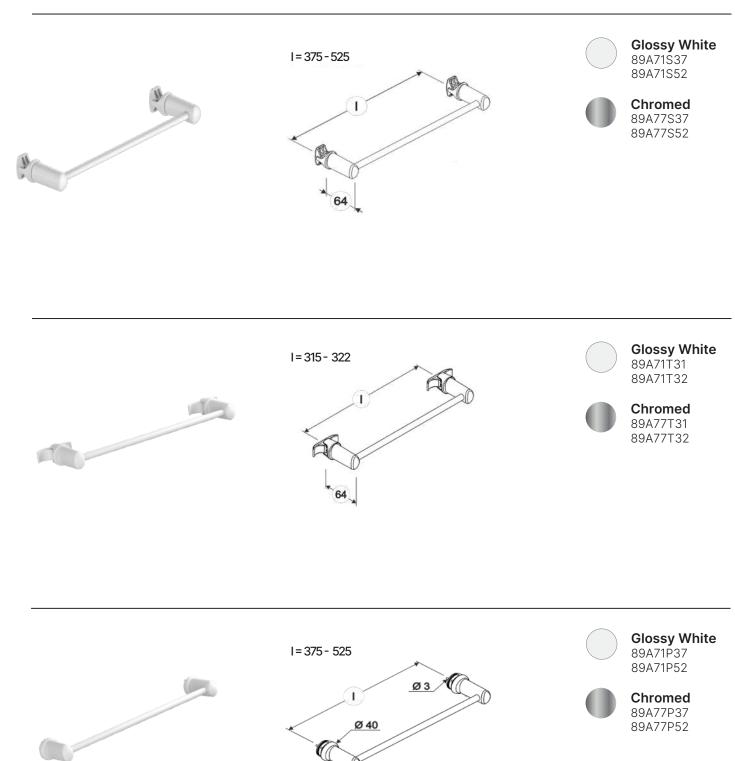

# Model: LINEAR

**Towel Warmer** 

Equipped with connections designed to be fixed directly on the radiator

Tubular

Equipped with connections designed to be fixed directly on the radiator.