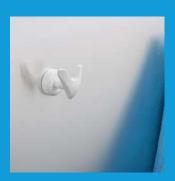

# Model: ABBRACCIO

# Magnetic

Equipped with a powerful magnet to fix it on metal surfaces.