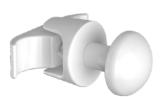

# **Model: VIP**

# **Towel Warmer**

Equipped with connections designed to be fixed directly on the radiator.