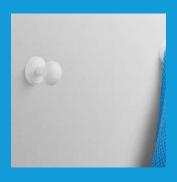

# Magnetic

Equipped with a powerful magnet to fix it on metal surfaces.













Glossy White 89A21S02



Glossy Black 89A23S02



Matte Black 89A26S02



Chromed 89A27S02





Glossy White 89A21T02



Chromed 89A27T02





Glossy White 89A21P02



Chromed 89A27P02





Glossy White 89A21M02



**Chromed** 89A27M02





Glossy White 89A21K02



Glossy Black 89A23K02



Matte Black 89A26K02



Chromed 89A27K02

# **Model: GRIP**



# **Towel Warmer**

Equipped with connections designed to be fixed directly on the radiator.



# Tubular

Equipped with connections designed to be fixed directly on the radiator.



# **Towel Warmer Flat**

Equipped with connections designed to be fixed directly on the radiator



## Wall

Complete with screw for a pratica and safe fixing to the wall.



# Magnetic

Equipped with a powerful magnet to fix it on metal surfaces.









(IB)





Glossy White 89A11S02



Glossy Black 89A13S02



Glossy Red 89A14S02



Glossy Green 89A15S02



Matte Black 89A16S02



**Chromed** 89A17S02





Glossy White 89A11T02

**Chromed** 89A17T02



Glossy Red 89A14T02



Glossy Green 89A15T02





Glossy White 89A11P02



Glossy Red 89A14P02



Glossy Green 89A15P02



**Chromed** 89A17P02





Glossy White 89A11M02



Glossy Red 89A14M02



Glossy Green 89A15M02



**Chromed** 89A17M02



Glossy White 89A11K02



**Glossy Black** 89A13K02



Glossy Red 89A14K02





Glossy Green 89A15K02



Matte Black 89A16K02



**Chromed** 89A17K02

# **Model: DROP**



# **Towel Warmer**

Equipped with connections designed to be fixed directly on the radiator.