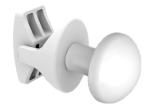

Glossy White 89A21S02



Glossy Black 89A23S02



Matte Black 89A26S02



Chromed 89A27S02





Glossy White 89A21T02



Chromed 89A27T02





Glossy White 89A21P02



Chromed 89A27P02





Glossy White 89A21M02



**Chromed** 89A27M02





Glossy White 89A21K02



Glossy Black 89A23K02



Matte Black 89A26K02



Chromed 89A27K02

# **Model: GRIP**



# **Towel Warmer**

Equipped with connections designed to be fixed directly on the radiator.



# Tubular

Equipped with connections designed to be fixed directly on the radiator.



# **Towel Warmer Flat**

Equipped with connections designed to be fixed directly on the radiator



## Wall

Complete with screw for a pratica and safe fixing to the wall.



# Magnetic

Equipped with a powerful magnet to fix it on metal surfaces.









(IB)





Glossy White 89A11S02



Glossy Black 89A13S02



Glossy Red 89A14S02



Glossy Green 89A15S02



Matte Black 89A16S02



**Chromed** 89A17S02





Glossy White 89A11T02

**Chromed** 89A17T02



Glossy Red 89A14T02



Glossy Green 89A15T02





Glossy White 89A11P02



Glossy Red 89A14P02



Glossy Green 89A15P02



**Chromed** 89A17P02





Glossy White 89A11M02



Glossy Red 89A14M02



Glossy Green 89A15M02



**Chromed** 89A17M02



Glossy White 89A11K02



**Glossy Black** 89A13K02



Glossy Red 89A14K02





Glossy Green 89A15K02



Matte Black 89A16K02



**Chromed** 89A17K02

# **Model: DROP**



# **Towel Warmer**

Equipped with connections designed to be fixed directly on the radiator.



# Tubular

Equipped with connections designed to be fixed directly on the radiator.



#