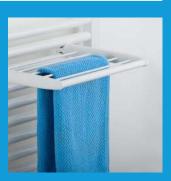

# Model: LINEAR

**Towel Warmer** 

Equipped with connections designed to be fixed directly on the radiator

Tubular

Equipped with connections designed to be fixed directly on the radiator.