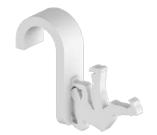

r.



# **Towel Warmer Flat**

Equipped with connections designed to be fixed directly on the radiator.



## Wall

Complete with screw for a pratical and safe fixing to the wall.



# Magnetic

Equipped with a powerful magnet to fix it on metal surfaces.









Œ











Glossy White 89A61T00



Chromed 89A67T00



Glossy White 89A61P00



Chromed 89A67P00



Glossy White 89A61M00



Chromed 89A67M00



Glossy White 89A61K00



Matte Black 89A66K00



**Chromed** 89A67K00

# Model: ABBRACCIO



# Magnetic

Equipped with a powerful magnet to fix it on metal surfaces.









# Model: HOOK

# **Towel Warmer**

To hang directly on the radiator.



# Model: PAC

# **Panel Radiator**

Equipped with connections designed to be fixes deirectly on the radiator.







Glossy White 88001002





**White** 89A00S12



**Blue** 89A00S42



Yellow 89A00S52







**Glossy White** 89A41G40 89A41G50 89A41G60

# Model: LINEAR



**Towel Warmer** 

Equipped with connections designed to be fixed directly on the radiator



Tubular

Equipped with connections designed to be fixed directly on the radiator.



# **Towel Warmer Flat**

Equipped with connections designed to be fixed directly on the radiator.





# Model: HANDY FLEX / UP



**Towel Warmer** 

Equipped with connections designed to be fixed directly on the radiator.



# **Curved Towel Warmer**

Equipped with connections designed to be fixed directly on the radiator.



# **Towel Warmer**

Equipped with connections designed to be fixed directly on the radiator.









# **Glossy White** 89A41S31 89A41S40

89A41S50 89A41S60