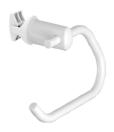

# Model: ABBRACCIO

# Magnetic

Equipped with a powerful magnet to fix it on metal surfaces.