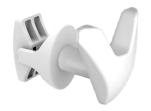

| pag. 10     |
|       | POKER                  | pag. 12     |
|       | MINIMAL                | pag. 14     |
|       | PAP                    | pag. 16     |
|       | RING                   | pag. 18     |
|       | ABBRACCIO / HOOK / PAC | pag. 20     |
|       | LINEAR                 | <br>pag. 22 |

pag. 24

HANDY / UP / FLEX

# **Model: VIP**



# **Towel Warmer**

Equipped with connections designed to be fixed directly on the radiator.



# Tubular

Equipped with connections designed to be fixed directly on the radiator.



# **Towel Warmer Flat**

Equipped with connections designed to be fixed directly on the radiator



## Wall

Complete with screw for a pratical and safe fixing to the wall.



# Magnetic

Equipped with a powerful magnet to fix it on metal surfaces.













Glossy White 89A21S02



Glossy Black 89A23S02



Matte Black 89A26S02



Chromed 89A27S02





Glossy White 89A21T02



Chromed 89A27T02





Glossy White 89A21P02



Chromed 89A27P02





Glossy White 89A21M02



**Chromed** 89A27M02





Glossy White 89A21K02



Glossy Black 89A23K02



Matte Black 89A26K02



Chromed 89A27K02

# **Model: GRIP**



# **Towel Warmer**

Equipped with connections designed to be fixed directly on the radiator.



# Tubular

Equipped with connections designed to be fixed directly on the radiator.



# **Towel Warmer Flat**

Equipped with connections designed to be fixed directly on the radiator



## Wall

Complete with screw for a pratica and safe fixing to the wall.



# Magnetic

Equipped with a powerful magnet to fix it on metal surfaces.









(I