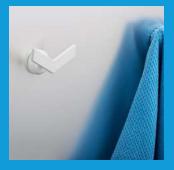

# Magnetic

Equipped with a powerful magnet to fix it on metal surfaces.

Glossy White 89A21S02

Glossy Black 89A23S02

Matte Black 89A26S02

Chromed 89A27S02

Glossy White 89A21T02

Chromed 89A27T02