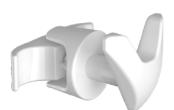

# Model: PAC

# **Panel Radiator**

Equipped with connections designed to be fixes deirectly on the radiator.

Glossy White 88001002

**White** 89A00S12

**Blue** 89A00S42

Yellow 89A00S52

**Glossy White** 89A41G40 89A41G50 89A41G60