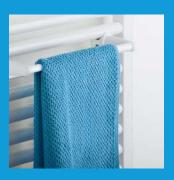

# **Towel Warmer Flat**

Equipped with connections designed to be fixed directly on the radiator.