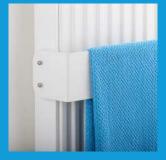

# **Towel Warmer**

Equipped with connections designed to be fixed directly on the radiator.