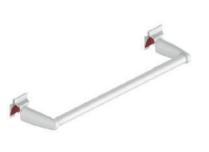

# Tubular

Equipped with connections designed to be fixed directly on the radiator.