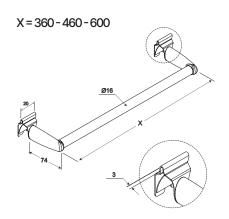

# **Towel Warmer**

Equipped with connections designed to be fixed directly on the radiator.

# Tubular

Equipped with connections designed to be fixed directly on the radiator.

# **Towel Warmer Flat**

Equipped with connections designed to be fixed directly on the radiator

## Wall

Complete with screw for a pratical and safe fixing to the wall.