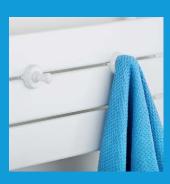

# Model: RING

#### Wall

Complete with screw for a pratical and safe fixing to the wall.