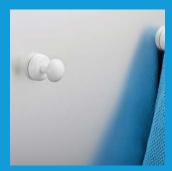

## Model: DROP

### Towel Warmer

Equipped with connections designed to be fixed directly on the radiator.

Towel Warmer Tubular

Equipped with connections designed to be fixed directly on the radiator.

#### **Towel Warmer Flat** Equipped with connections designed to be fixed directly on the radiator