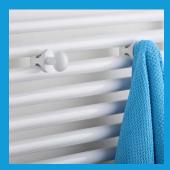

## Model: GRIP

### Towel Warmer

Equipped with connections designed to be fixed directly on the radiator.

Towel Warmer Tubular

Equipped with connections designed to be fixed directly on the radiator.

**Towel Warmer Flat** Equipped with connections designed to be fixed directly on the radiator.