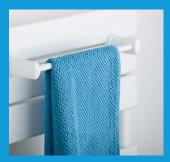

## Model: GRIP

### Towel Warmer

Equipped with connections designed to be fixed directly on the radiator.

Towel Warmer Tubular

Equipped with connections designed to be fixed directly on the radiator.

**Towel Warmer Flat** Equipped with connections designed to be fixed directly on the radiator.