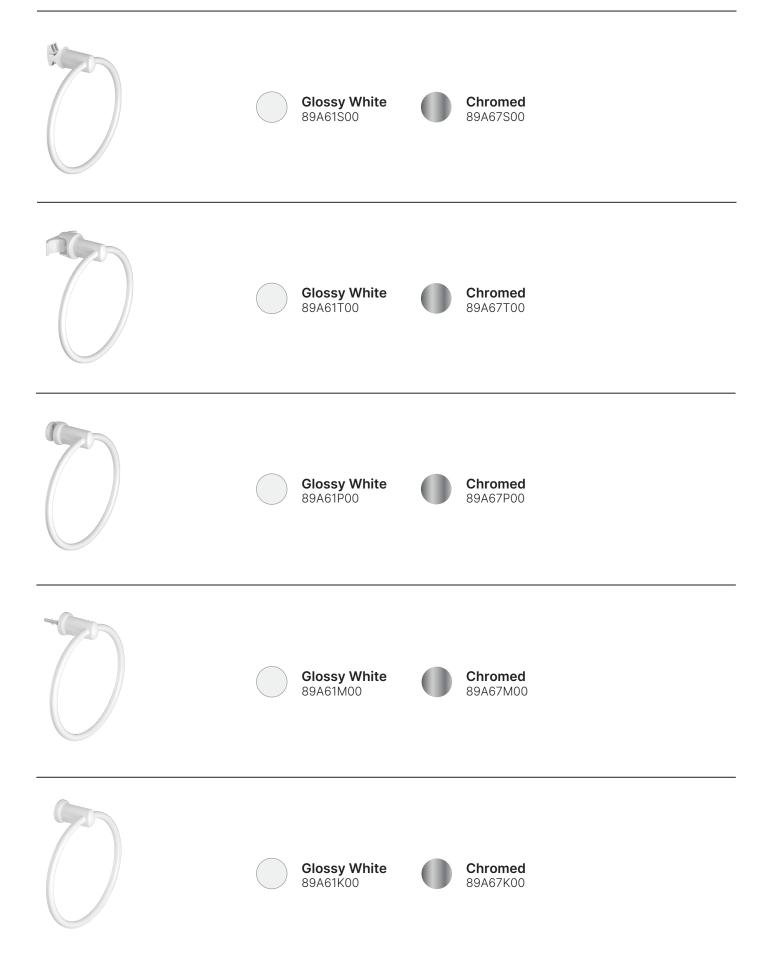

# Model: RING

#### **Towel Warmer**

Equipped with connections designed to be fixed directly on the radiator.

#### **Towel Warmer Tubular** Equipped with connections designed to be fixed directly on the radiator.

#### **Towel Warmer Flat** Equipped with connections

designed to be fixed directly on the radiator.

#### Wall

Complete with screw for a pratical and safe fixing to the wall.

#### Magnetic

Equipped with a powerful magnet to fix it on metal surfaces.

œ

КG

MAXIMU CAPACI1