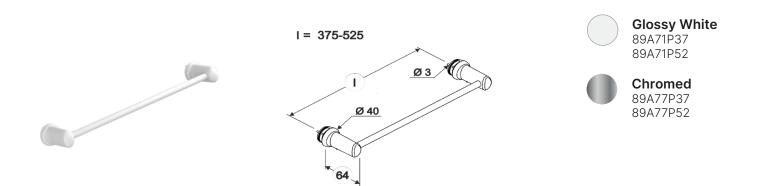

# Model: LINEAR

**Towel Warmer** Equipped with connections designed to be fixed directly on the radiator.

**Towel Warmer Tubular** Equipped with connections designed to be fixed directly on the radiator.

**Towel Warmer Flat** Equipped with connections designed to be fixed directly on the radiator.