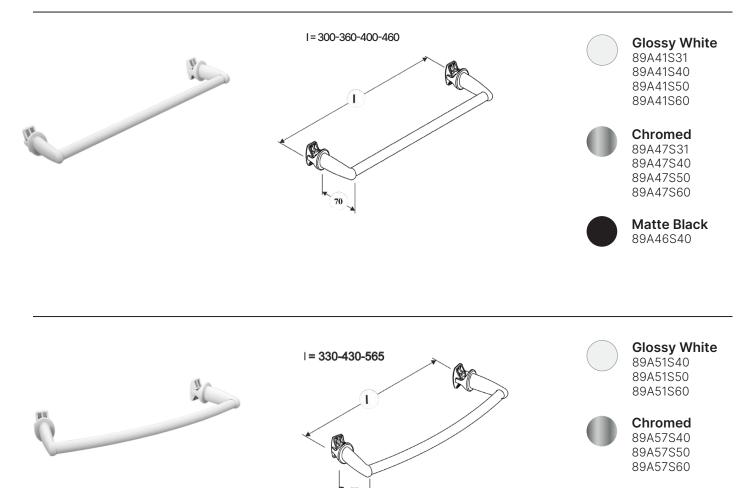

# Model: RING

#### **Towel Warmer**

Equipped with connections designed to be fixed directly on the radiator.

#### **Towel Warmer Tubular** Equipped with connections designed to be fixed directly on the radiator.

#### **Towel Warmer Flat** Equipped with connections

designed to be fixed directly on the radiator.

#### Wall

Complete with screw for a pratical and safe fixing to the wall.

#### Magnetic

Equipped with a powerful magnet to fix it on metal surfaces.

œ

КG

MAXIMU CAPACI1