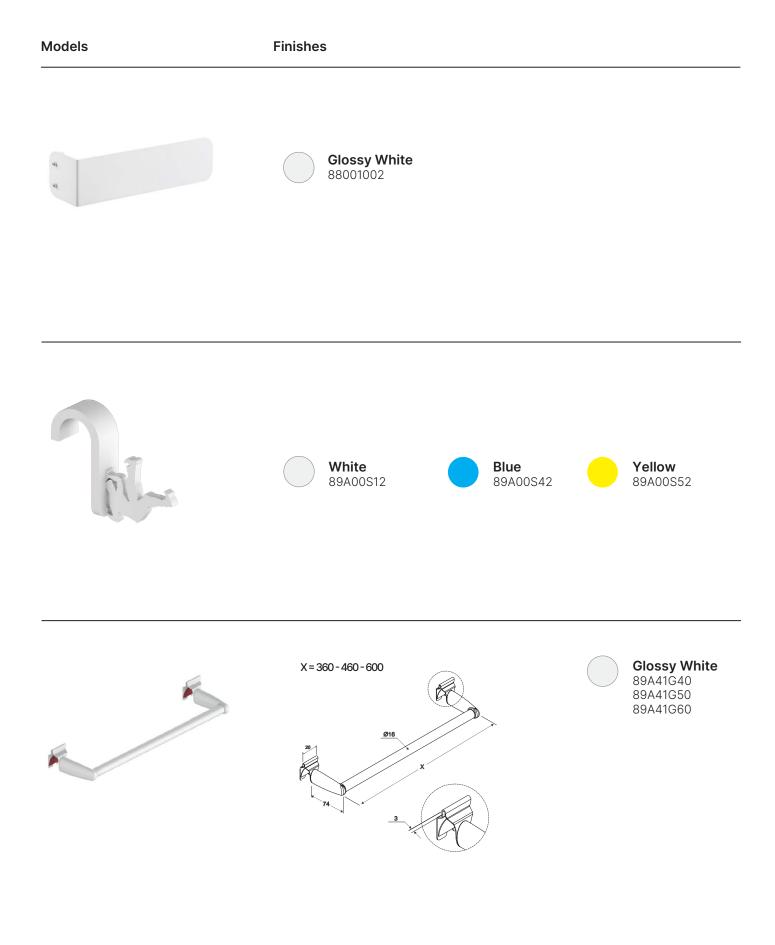

### Model: VIP

#### **Towel Warmer**

Equipped with connections designed to be fixed directly on the radiator.

Towel Warmer Tubular

Equipped with connections designed to be fixed directly on the radiator.

**Towel Warmer Flat** Equipped with connections designed to be fixed directly on the radiator

#### Wall

Complete with screw for a pratical and safe fixing to the wall.

Magnetic

Equipped with a powerful magnet to fix it on metal surfaces.

KG