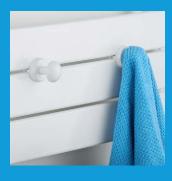

## Model: GRIP

### Towel Warmer

Equipped with connections designed to be fixed directly on the radiator.

Towel Warmer Tubular

Equipped with connections designed to be fixed directly on the radiator.

**Towel Warmer Flat** Equipped with connections designed to be fixed directly on the radiator.