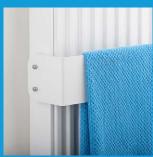

#### Wall

Complete with screw for a pratical and safe fixing to the wall.

Magnetic

Equipped with a powerful magnet to fix it on metal surfaces.

KG

#### Magnetic

Equipped with a powerful magnet to fix it on metal surfaces.

KG

### Magnetic

Equipped with a powerful magnet to fix it on metal surfaces.

KG