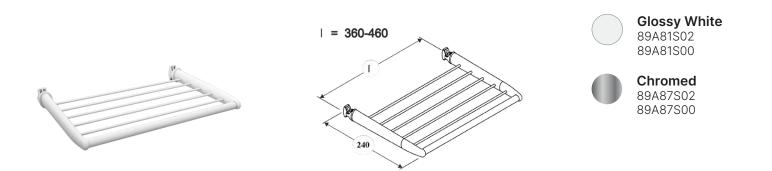

## Model: GRIP

### Towel Warmer

Equipped with connections designed to be fixed directly on the radiator.

Towel Warmer Tubular

Equipped with connections designed to be fixed directly on the radiator.

**Towel Warmer Flat** Equipped with connections designed to be fixed directly on the radiator.

#### Wall

Complete with screw for a pratical and safe fixing to the wall.

#### Magnetic

Equipped with a powerful magnet to fix it on metal surfaces.

KG