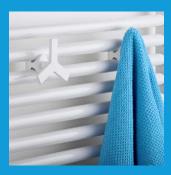

| KIT POKER 4x | KIT 1x                                                  |                           |
|     |      | 8KS06M00     | <b>Glossy Red</b><br>801#0004M4S1                       | <b>y Black</b><br>006M3S1 |
| -9  |      |              | Glossy Red<br>801#0005M4S1 Gloss<br>801#0               | <b>y Black</b><br>007M3S1 |
|     |      | KIT POKER 4x | KIT 1x                                                  |                           |
|     |      | 8KS06K00     | Glossy Red<br>801#0004K4S1                              | <b>y Black</b><br>006K3S1 |
| G   |      |              | Glossy Red 801#0005K4S1 Gloss 801#0                     | <b>y Black</b><br>007K3S1 |

## Model: MINIMAL

#### **Towel Warmer** Equipped with connections designed to be fixed directly on the radiator.



**Towel Warmer Tubular** Equipped with connections designed to be fixed directly on the radiator.



**Towel Warmer Flat** Equipped with connections designed to be fixed directly on the radiator.



### Magnetic

Equipped with a powerful magnet to fix it on metal surfaces.







Accessories

### **Model: PAP**

#### **Towel Warmer**

Equipped with connections designed to be fixed directly on the radiator.



#### **Towel Warmer Tubular** Equipped with connections designed to be fixed directly on the radiator.



#### **Towel Warmer Flat** Equipped with connections designed to be fixed directly on



#### Wall

Complete with screw for a pratical and safe fixing to the wall.



#### Magnetic

Equipped with a powerful magnet to fix it on metal surfaces.





KG



# Model: RING

#### **Tow