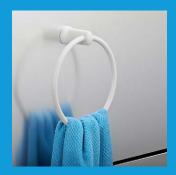

# Model: RING

#### Magnetic

Equipped with a powerful magnet to fix it on metal surfaces.

œ

КG

MAXIMU CAPACI1