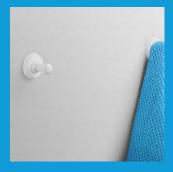

# Model: RING

#### Wall

Complete with screw for a pratical and safe fixing to the wall.