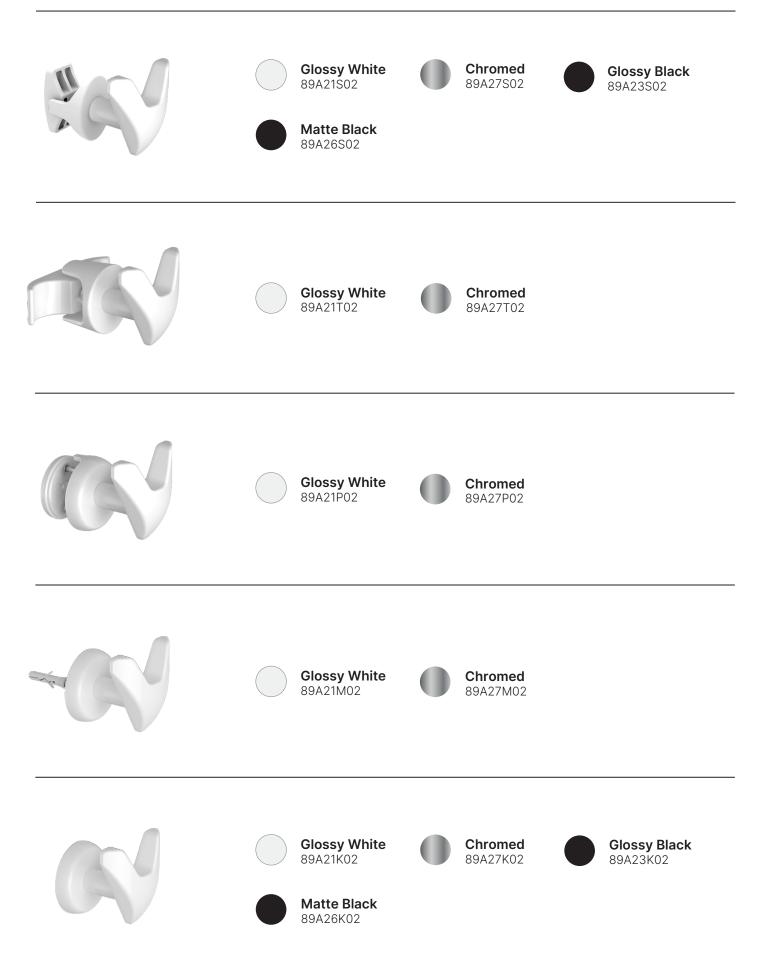

# Model: ABBRACCIO

#### Magnetic

Equipped with a powerful magnet to fix it on metal surfaces.

## Model: HOOK

**Towel Warmer** To hang directly on the radiator.

### Model: PAC

#### **Panel Radiator**

Equipped with connections designed to be fixes deirectly on the radiator.