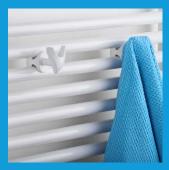

# Model: ABBRACCIO

#### Magnetic

Equipped with a powerful magnet to fix it on metal surfaces.