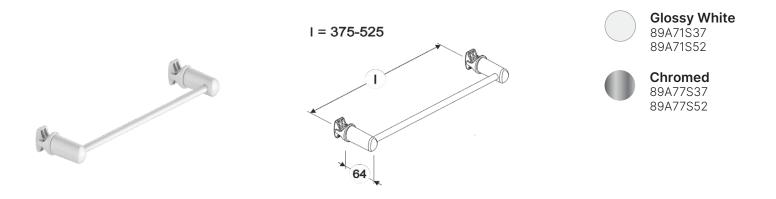

### Towel Warmer

Equipped with connections designed to be fixed directly on the radiator.

Towel Warmer Tubular

Equipped with connections designed to be fixed directly on the radiator.

**Towel Warmer Flat** Equipped with connections designed to be fixed directly on the radiator.

#### Wall

Complete with screw for a pratical and safe fixing to the wall.