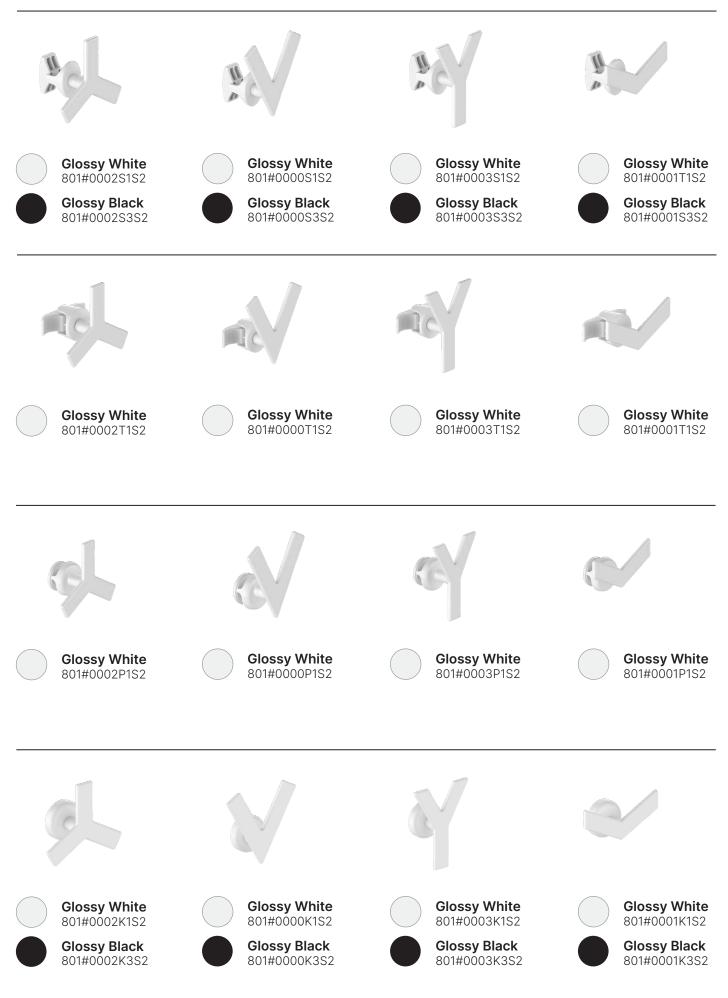

### Accessories

Index

| VIP                    | pag. 6  |
|------------------------|---------|
| GRIP                   | pag. 8  |
| DROP                   | pag. 10 |
| POKER                  | pag. 12 |
| MINIMAL                | pag. 14 |
| PAP                    | pag. 16 |
| RING                   | pag. 18 |
| ABBRACCIO / HOOK / PAC | pag. 20 |
| LINEAR                 | pag. 22 |
| HANDY / UP / FLEX      | pag. 24 |
|                        |         |