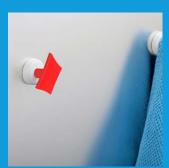

# Model: ABBRACCIO

#### Magnetic

Equipped with a powerful magnet to fix it on metal surfaces.