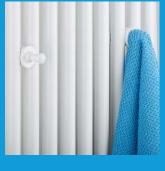

### Model: VIP

#### **Towel Warmer**

Equipped with connections designed to be fixed directly on the radiator.

Towel Warmer Tubular

Equipped with connections designed to be fixed directly on the radiator.

**Towel Warmer Flat** Equipped with connections designed to be fixed directly on the radiator

#### Wall

Complete with screw for a pratical and safe fixing to the wall.

Magnetic

Equipped with a powerful magnet to fix it on metal surfaces.

KG