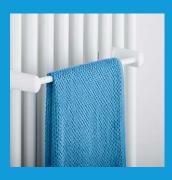

## Model: GRIP

### Towel Warmer

Equipped with connections designed to be fixed directly on the radiator.

Towel Warmer Tubular

Equipped with connections designed to be fixed directly on the radiator.

**Towel Warmer Flat** Equipped with connections designed to be fixed directly on the radiator.