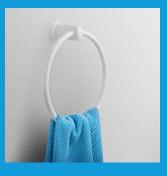

# Model: RING

#### Magnetic

Equipped with a powerful magnet to fix it on metal surfaces.

œ

КG

MAXIMU CAPACI1