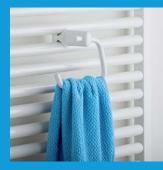

# Model: RING

#### **Towel Warmer**

Equipped with connections designed to be fixed directly on the radiator.

#### **Towel Warmer Tubular** Equipped with connections designed to be fixed directly on the radiator.

#### **Towel Warmer Flat** Equipped with connections

designed to be fixed directly on the radiator.