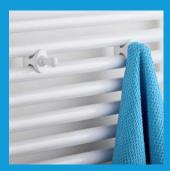

## Model: GRIP

### Towel Warmer

Equipped with connections designed to be fixed directly on the radiator.

Towel Warmer Tubular

Equipped with connections designed to be fixed directly on the radiator.

**Towel Warmer Flat** Equipped with connections designed to be fixed directly on the radiator.

#### Wall

Complete with screw for a pratical and safe fixing to the wall.