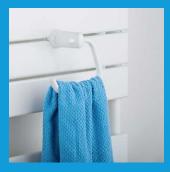

# Model: RING

#### Wall

Complete with screw for a pratical and safe fixing to the wall.