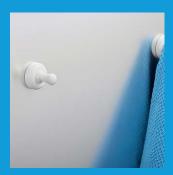

# Model: RING

#### Wall

Complete with screw for a pratical and safe fixing to the wall.