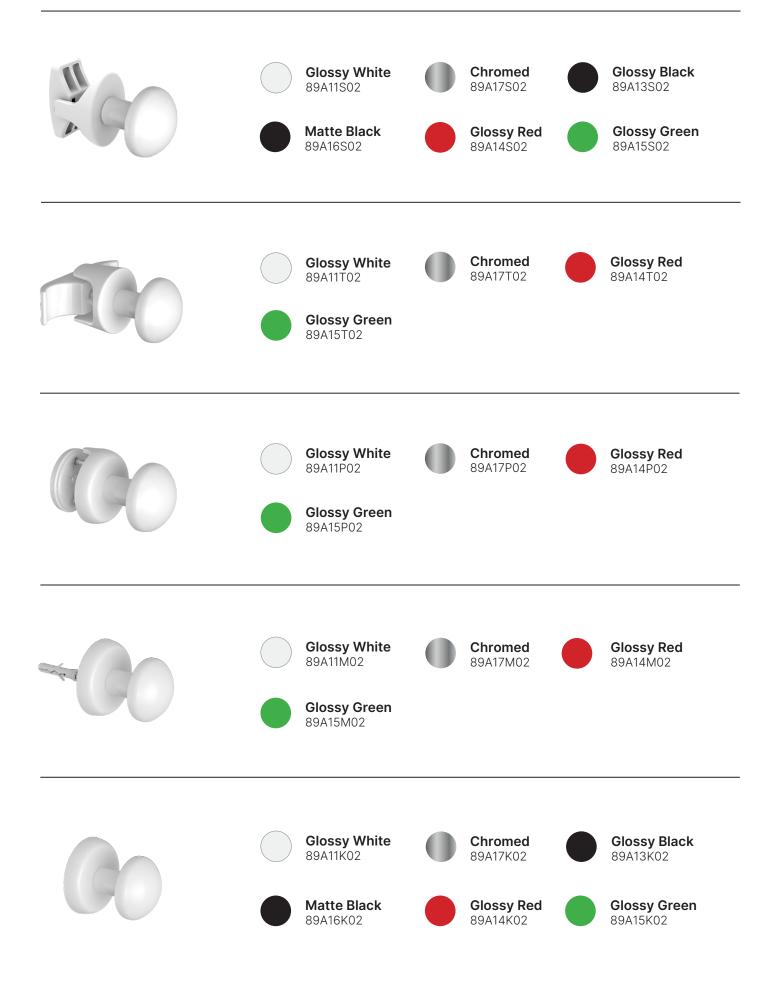

## Model: POKER

#### **Towel Warmer** Equipped with connections designed to be fixed directly on the radiator.

**Towel Warmer Tubular** Equipped with connections designed to be fixed directly on the radiator.

**Towel Warmer Flat** Equipped with connections designed to be fixed directly on

#### Wall

Complete with screw for a pratical and safe fixing to the wall.

#### Magnetic

Equipped with a powerful magnet to fix it on metal surfaces.

WARNING DNG MAGNETIC FIELD

KG

12

| SP- | 87 C | KIT POKER 4x | KIT 1x                                                  |                           |
|-----|------|--------------|---------------------------------------------------------|---------------------------|
|     |      | 8KS06S00     | <b>Glossy Red</b><br>801#0004S4S1                       | <b>y Black</b><br>006S3S1 |
| S.  | Sec. |              | Glossy Red<br>801#0005S4S1 Gloss<br>801#0               | <b>y Black</b><br>007S3S1 |
|     |      | KIT POKER 4x | KIT 1x                                                  |                           |
|     |      | 8KS06T00     | Glossy Red<br>801#0004T4S1                              | <b>y Black</b><br>006T3S1 |
|     |      |              | Glossy Red<br>801#0005T4S1 Gloss<br>801#0               | <b>y Black</b><br>007T3S1 |
|     |      | KIT POKER 4x | KIT 1x                                                  |                           |
|     |      | 8KS06P00     | <b>Glossy Red</b><br>801#0004P4S1 <b>Gloss</b><br>801#0 | <b>y Black</b><br>006P3S1 |
|     |      |              | Glossy Red<br>801#0005P4S1 Gloss<br>801#0               | <b>y Black</b><br>007P3S1 |
| -   |      | KIT POKER 4x | KIT 1x                                                  |                           |
|     |      | 8KS06M00     | <b>Glossy Red</b><br>801#0004M4S1                       | <b>y Black</b><br>006M3S1 |
| -9  |      |              | Glossy Red<br>801#0005M4S1 Gloss<br>801#0               | <b>y Black</b><br>007M3S1 |
|     |      | KIT POKER 4x | KIT 1x                                                  |                           |
|     |      | 8KS06K00     | Glossy Red<br>801#0004K4S1                              | <b>y Black</b><br>006K3S1 |
| G   |      |              | Glossy Red 801#0005K4S1 Gloss 801#0                     | <b>y Black</b><br>007K3S1 |