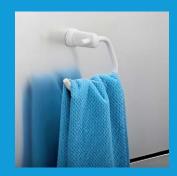

# Model: RING

#### Magnetic

Equipped with a powerful magnet to fix it on metal surfaces.

œ

КG

MAXIMU CAPACI1