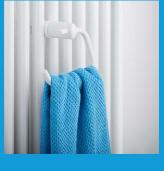

# Model: RING

#### **Towel Warmer**

Equipped with connections designed to be fixed directly on the radiator.

#### **Towel Warmer Tubular** Equipped with connections designed to be fixed directly on the radiator.

#### **Towel Warmer Flat** Equipped with connections

designed to be fixed directly on the radiator.