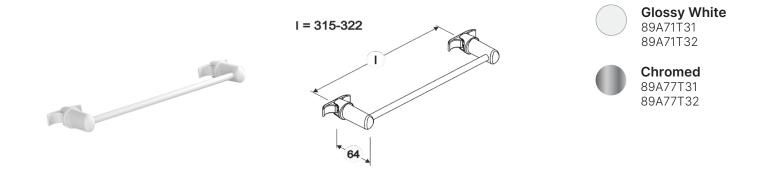

### Towel Warmer

Equipped with connections designed to be fixed directly on the radiator.

Towel Warmer Tubular

Equipped with connections designed to be fixed directly on the radiator.

**Towel Warmer Flat** Equipped with connections designed to be fixed directly on the radiator.

#### Wall

Complete with screw for a pratical and safe fixing to the wall.