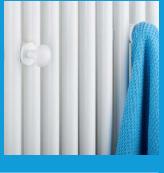

#### Wall

Complete with screw for a pratical and safe fixing to the wall.

#### Magnetic

Equipped with a powerful magnet to fix it on metal surfaces.

KG