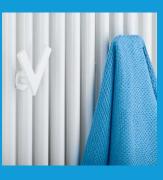

# Model: RING

#### **Towel Warmer**

Equipped with connections designed to be fixed directly on the radiator.

#### **Towel Warmer Tubular** Equipped with connections designed to be fixed directly on the radiator.

#### **Towel Warmer Flat** Equipped with connections

designed to be fixed directly on the radiator.