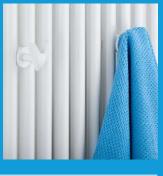

# Model: ABBRACCIO

#### Magnetic

Equipped with a powerful magnet to fix it on metal surfaces.