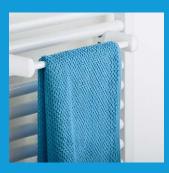

#### Wall

Complete with screw for a pratical and safe fixing to the wall.

Magnetic

Equipped with a powerful magnet to fix it on metal surfaces.

KG

#### Magnetic

Equipped with a powerful magnet to fix it on metal surfaces.

KG

### Magnetic

Equipped with a powerful magnet to fix it on metal surfaces.

KG