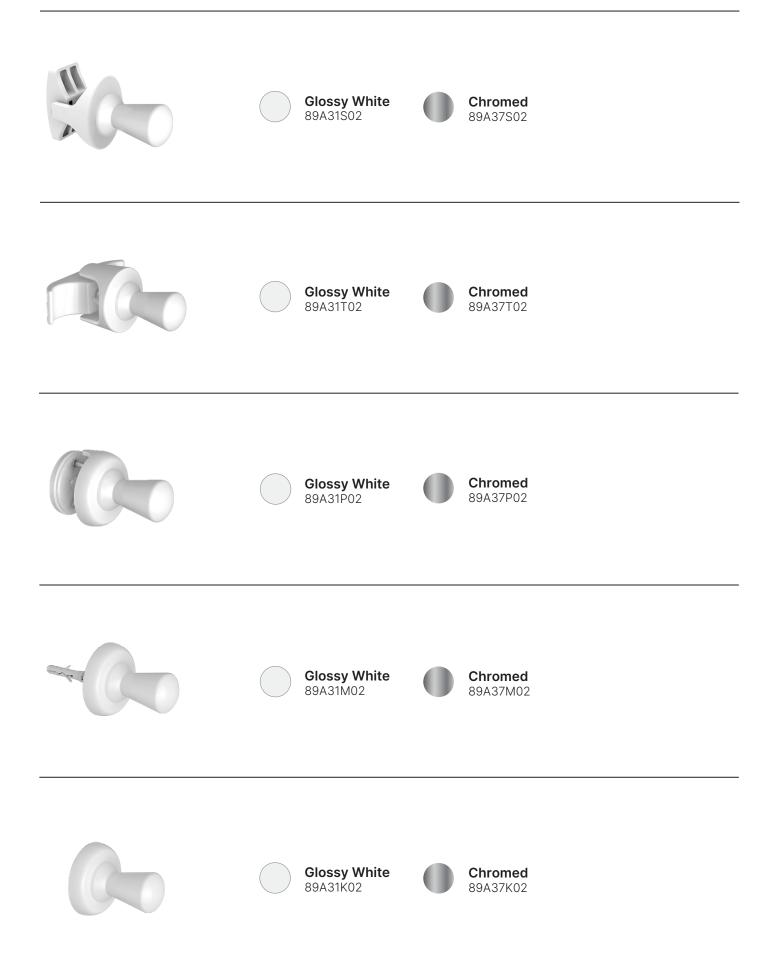

# Model: RING

#### **Towel Warmer**

Equipped with connections designed to be fixed directly on the radiator.

#### **Towel Warmer Tubular** Equipped with connections designed to be fixed directly on the radiator.

#### **Towel Warmer Flat** Equipped with connections

designed to be fixed directly on the radiator.

#### Wall

Complete with screw for a pratical and safe fixing to the wall.

#### Magnetic

Equipped with a powerful magnet to fix it on metal surfaces.

œ

КG

MAXIMU CAPACI1