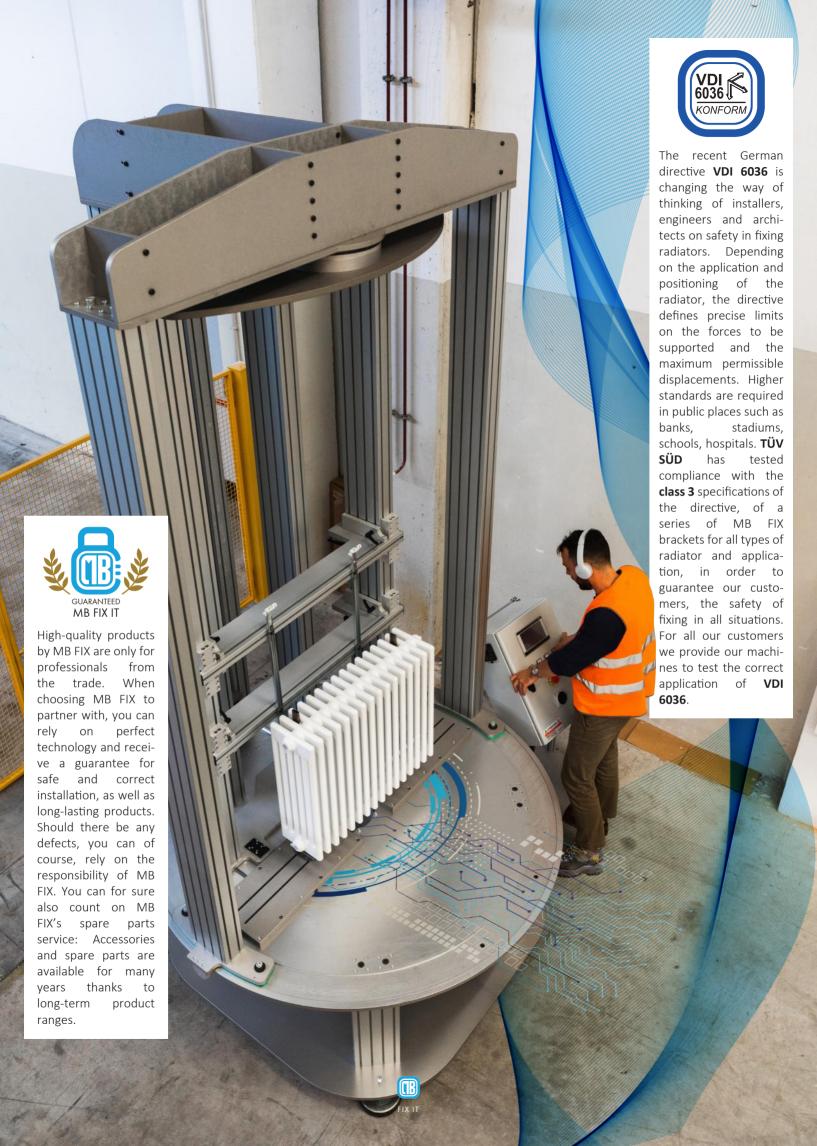

0 | 7500  |



Distance T3

Measures are expressed in millimeters







# **WALL BRACKETS**

Wall bracket suitable for quick installation of aluminum radiators, supplied with **QKT** cover in white ABS and plastic insulator. White plastic **NA** spacer available as a spare part.

|          |                       | ¥   |       |
|----------|-----------------------|-----|-------|
| 60210162 | 2x T1 L=79.5          | 50  | 2750  |
|          |                       |     |       |
| 60705027 | QKT                   | 100 | 15000 |
|          |                       |     |       |
| 60210262 | 2x T1 L=79.5 + 2x QKT | 50  | 2500  |
|          |                       |     |       |
| 60020245 | NA                    | 100 | 7500  |



Distance T1

Measures are expressed in millimeters















WE THINK THAT EVERY PROBLEM CAN BE SOLVED WITH A TOUCH OF CREATIVITY

MB SRL - VIA MADONNA NERA 2/B I - 31030 BORSO DEL GRAPPA (TV)

marketing@mb-fix.it

Ph. +39 0423 913800 Fx. +39 0423 542188