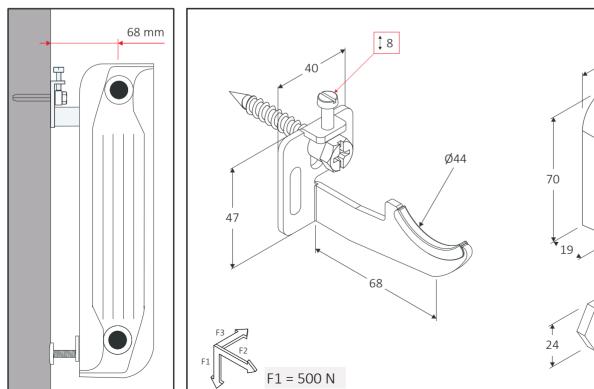

# **WALL BRACKETS**

Wall bracket with large vertical adjustment, suitable for quick installation of aluminum radiators, supplied with **QKT4** cover in white ABS and plastic insulator.

| 60210267 | 2x T4           |                                |  | 50 | 2000 |
|----------|-----------------|--------------------------------|--|----|------|
|          |                 |                                |  |    |      |
| 60705019 | QKT4            |                                |  | 50 | 7500 |
|          |                 |                                |  |    |      |
| 60210266 | 3x T4 + 2x QKT4 | VDI €<br>6036 €<br>KONFORM AK2 |  | 60 | 1680 |

Distance T4 Adjustment T4 Measures are expressed in millimeters