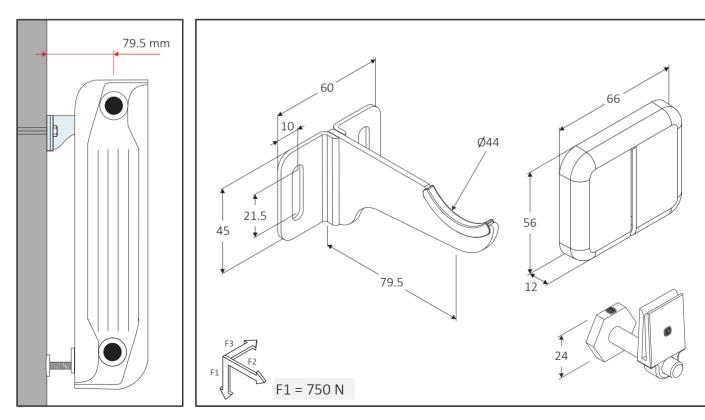

# **WALL BRACKETS**

Wall bracket suitable for quick installation of aluminum radiators, supplied with **QKT** cover in white ABS and plastic insulator. White plastic **NA** spacer available as a spare part.

|          |                       | ¥   |       |
|----------|-----------------------|-----|-------|
| 60210162 | 2x T1 L=79.5          | 50  | 2750  |
|          |                       |     |       |
| 60705027 | QKT                   | 100 | 15000 |
|          |                       |     |       |
| 60210262 | 2x T1 L=79.5 + 2x QKT | 50  | 2500  |
|          |                       |     |       |
| 60020245 | NA                    | 100 | 7500  |

Distance T1

Measures are expressed in millimeters

WE THINK THAT EVERY PROBLEM CAN BE SOLVED WITH A TOUCH OF CREATIVITY

MB SRL - VIA MADONNA NERA 2/B I - 31030 BORSO DEL GRAPPA (TV)

marketing@mb-fix.it

Ph. +39 0423 913800 Fx. +39 0423 542188