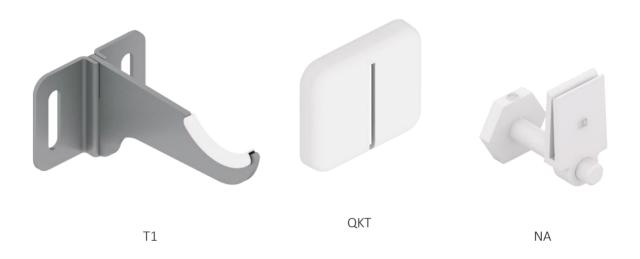

# **WALL BRACKETS**

Wall bracket suitable for quick installation of aluminum radiators, supplied with **QKT** cover in white ABS and plastic insulator. White plastic **NA** spacer available as a spare part.

|          |                       | ¥   |       |
|----------|-----------------------|-----|-------|
| 60210162 | 2x T1 L=79.5          | 50  | 2750  |
|          |                       |     |       |
| 60705027 | QKT                   | 100 | 15000 |
|          |                       |     |       |
| 60210262 | 2x T1 L=79.5 + 2x QKT | 50  | 2500  |
|          |                       |     |       |
| 60020245 | NA                    | 100 | 7500  |