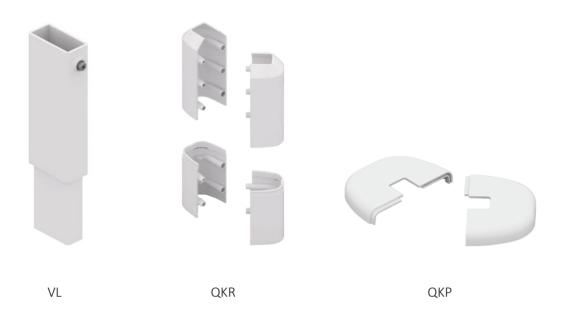

# **COVERS AND EXTENSIONS**

**VL**: 10 cm extension for all ready-to-install floor brackets. **QKR**: tube-cover in white ABS, for all ready-to-install floor brackets, configuration for raw or finished floor. **QKP**: base-cover in white ABS, supplied with all ready-to-install floor brackets.

| 60740004 | 1x VL (+ 10cm) | 50 | 1050 |
|----------|----------------|----|------|
| 60705024 | 2x QKR         | 25 | 2000 |
| 60705020 | 1x QKP         | 20 | 3000 |

Measures are expressed in millimeters