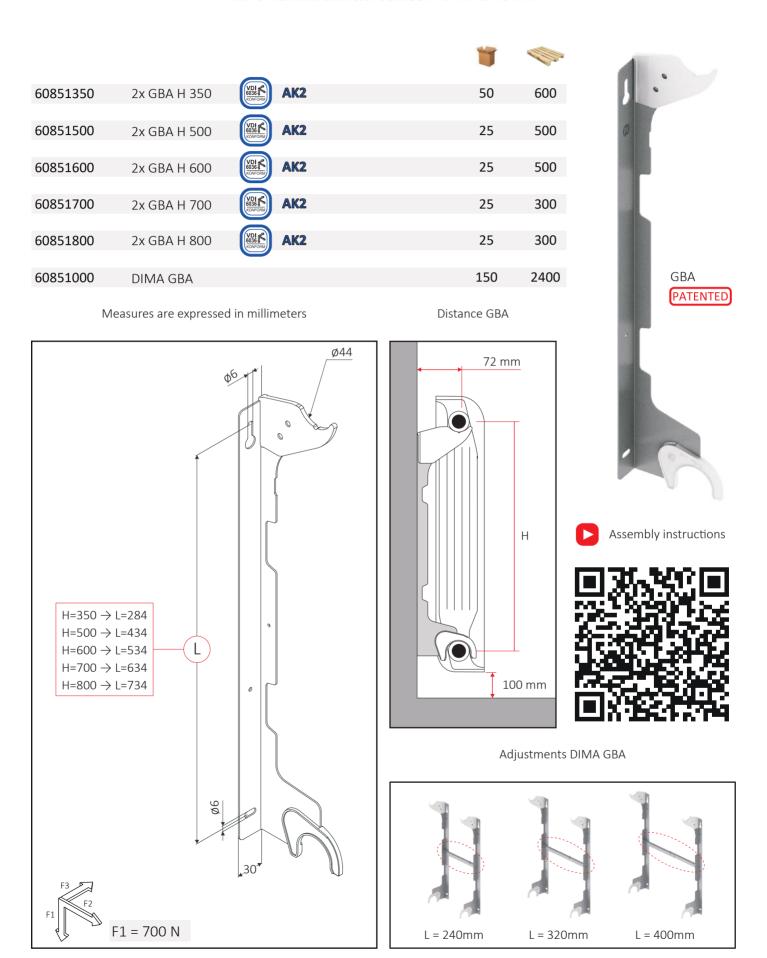

## **BRACKETS READY FOR INSTALLATION**

Two ready-to-install floor brackets for aluminum radiators, including QKP base cover in white ABS, suitable for installation on different manifold diameters, from 40 mm to 45 mm. Configuration for finished floor.

60721544

2x PAL + 2x QKP

300

PAL for finished floor

Manifold dimensions

Measures are expressed in millimeters

# **COVERS AND EXTENSIONS**

**VL**: 10 cm extension for all ready-to-install floor brackets. **QKR**: tube-cover in white ABS, for all ready-to-install floor brackets, configuration for raw or finished floor. **QKP**: base-cover in white ABS, supplied with all ready-to-install floor brackets.

| 60740004 | 1x VL (+ 10cm) | 50 | 1050 |
|----------|----------------|----|------|
| 60705024 | 2x QKR         | 25 | 2000 |
| 60705020 | 1x QKP         | 20 | 3000 |

Measures are expressed in millimeters