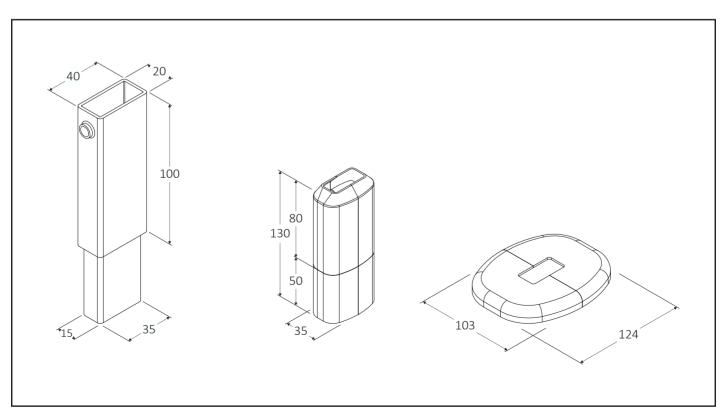

# **COVERS AND EXTENSIONS**

**VL**: 10 cm extension for all ready-to-install floor brackets. **QKR**: tube-cover in white ABS, for all ready-to-install floor brackets, configuration for raw or finished floor. **QKP**: base-cover in white ABS, supplied with all ready-to-install floor brackets.

| 60740004 | 1x VL (+ 10cm) | 50 | 1050 |
|----------|----------------|----|------|
| 60705024 | 2x QKR         | 25 | 2000 |
| 60705020 | 1x QKP         | 20 | 3000 |

Measures are expressed in millimeters