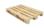

## **BRACKETS READY FOR INSTALLATION**

Two ready-to-install floor brackets for aluminum radiators, including QKP base cover in white ABS, suitable for installation on different manifold diameters, from 40 mm to 45 mm. Configuration for finished floor.

60721544

2x PAL + 2x QKP

300

PAL for finished floor

Manifold dimensions

Measures are expressed in millimeters