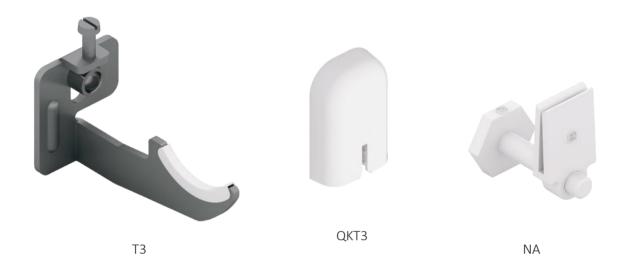

# **WALL BRACKETS**

Wall bracket with vertical micro adjustment, suitable for quick installation of aluminum radiators, supplied with QKT3 cover in white ABS and plastic insulator. White plastic **NA** spacer available as a spare part.

|          |                 | ¥   |       |
|----------|-----------------|-----|-------|
| 60210163 | 2x T3           | 50  | 3300  |
| 60705018 | QKT3            | 100 | 11000 |
| 60210263 | 2x T3 + 2x QKT3 | 50  | 2500  |
| 60020245 | NA              | 100 | 7500  |