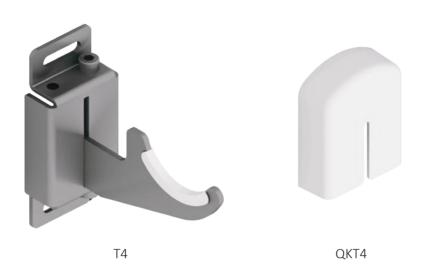

# **WALL BRACKETS**

Wall bracket with large vertical adjustment, suitable for quick installation of aluminum radiators, supplied with **QKT4** cover in white ABS and plastic insulator.

| 60210267 | 2x T4           |                                |  | 50 | 2000 |
|----------|-----------------|--------------------------------|--|----|------|
|          |                 |                                |  |    |      |
| 60705019 | QKT4            |                                |  | 50 | 7500 |
|          |                 |                                |  |    |      |
| 60210266 | 3x T4 + 2x QKT4 | VDI €<br>6036 €<br>KONFORM AK2 |  | 60 | 1680 |

Distance T4 Adjustment T4 Measures are expressed in millimeters