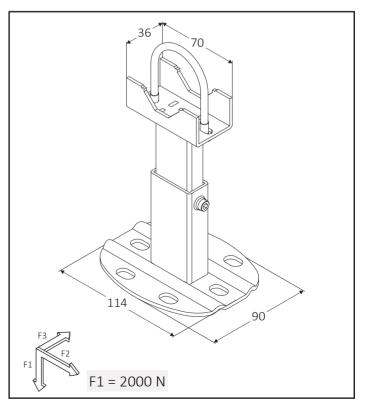

## **BRACKETS READY FOR INSTALLATION**

Two ready-to-install floor brackets for aluminum radiators, including QKP base cover in white ABS, suitable for installation on different manifold diameters, from 40 mm to 45 mm. Configuration for finished floor.

60721544

2x PAL + 2x QKP

300

PAL for finished floor

Manifold dimensions

Measures are expressed in millimeters