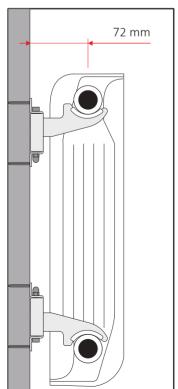

# **WALL BRACKETS**

Wall bracket with large vertical adjustment, suitable for quick installation of aluminum radiators, supplied with **QKT4** cover in white ABS and plastic insulator.

| 60210267 | 2x T4           |                                |  | 50 | 2000 |
|----------|-----------------|--------------------------------|--|----|------|
|          |                 |                                |  |    |      |
| 60705019 | QKT4            |                                |  | 50 | 7500 |
|          |                 |                                |  |    |      |
| 60210266 | 3x T4 + 2x QKT4 | VDI €<br>6036 €<br>KONFORM AK2 |  | 60 | 1680 |

Distance T4 Adjustment T4 Measures are expressed in millimeters