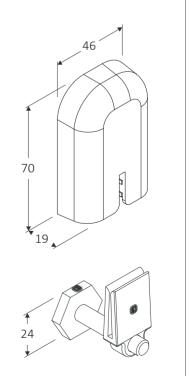

# **WALL BRACKETS**

Wall bracket with large vertical adjustment, suitable for quick installation of aluminum radiators, supplied with **QKT4** cover in white ABS and plastic insulator.

| 60210267 | 2x T4           |                                |  | 50 | 2000 |
|----------|-----------------|--------------------------------|--|----|------|
|          |                 |                                |  |    |      |
| 60705019 | QKT4            |                                |  | 50 | 7500 |
|          |                 |                                |  |    |      |
| 60210266 | 3x T4 + 2x QKT4 | VDI €<br>6036 €<br>KONFORM AK2 |  | 60 | 1680 |

Distance T4 Adjustment T4 Measures are expressed in millimeters