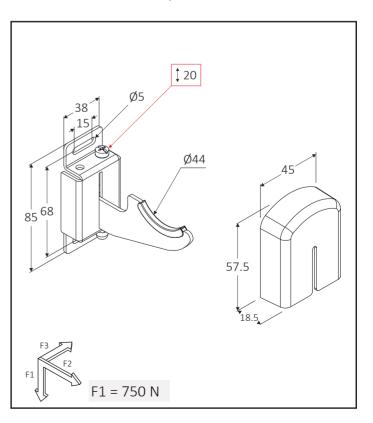

# **WALL BRACKETS**

Wall bracket with vertical micro adjustment, suitable for quick installation of aluminum radiators, supplied with QKT3 cover in white ABS and plastic insulator. White plastic **NA** spacer available as a spare part.

|          |                 | ¥   |       |
|----------|-----------------|-----|-------|
| 60210163 | 2x T3           | 50  | 3300  |
| 60705018 | QKT3            | 100 | 11000 |
| 60210263 | 2x T3 + 2x QKT3 | 50  | 2500  |
| 60020245 | NA              | 100 | 7500  |

Distance T3

Measures are expressed in millimeters