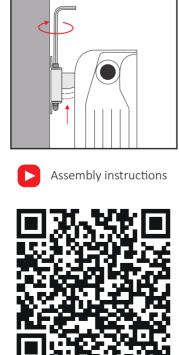

# **WALL BRACKETS**

Wall bracket with large vertical adjustment, suitable for quick installation of aluminum radiators, supplied with **QKT4** cover in white ABS and plastic insulator.

| 60210267 | 2x T4           |                                |  | 50 | 2000 |
|----------|-----------------|--------------------------------|--|----|------|
|          |                 |                                |  |    |      |
| 60705019 | QKT4            |                                |  | 50 | 7500 |
|          |                 |                                |  |    |      |
| 60210266 | 3x T4 + 2x QKT4 | VDI €<br>6036 €<br>KONFORM AK2 |  | 60 | 1680 |

Distance T4 Adjustment T4 Measures are expressed in millimeters