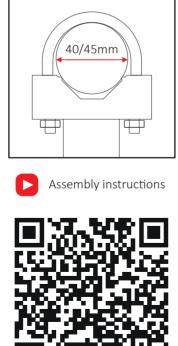

## **BRACKETS READY FOR INSTALLATION**

Two ready-to-install floor brackets for aluminum radiators, including QKP base cover in white ABS, suitable for installation on different manifold diameters, from 40 mm to 45 mm. Configuration for finished floor.

## **WALL RAIL BRACKETS**

Quick-attach wall bracket with integrated anti-release mechanism. Suitable for the installation of aluminum radiators with a manifold diameter between 40 mm to 45 mm.