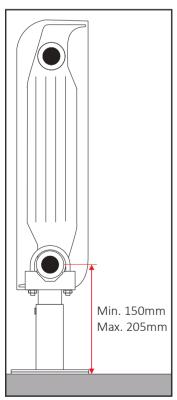

60721544

2x PAL + 2x QKP

300

PAL for finished floor

Manifold dimensions

Measures are expressed in millimeters